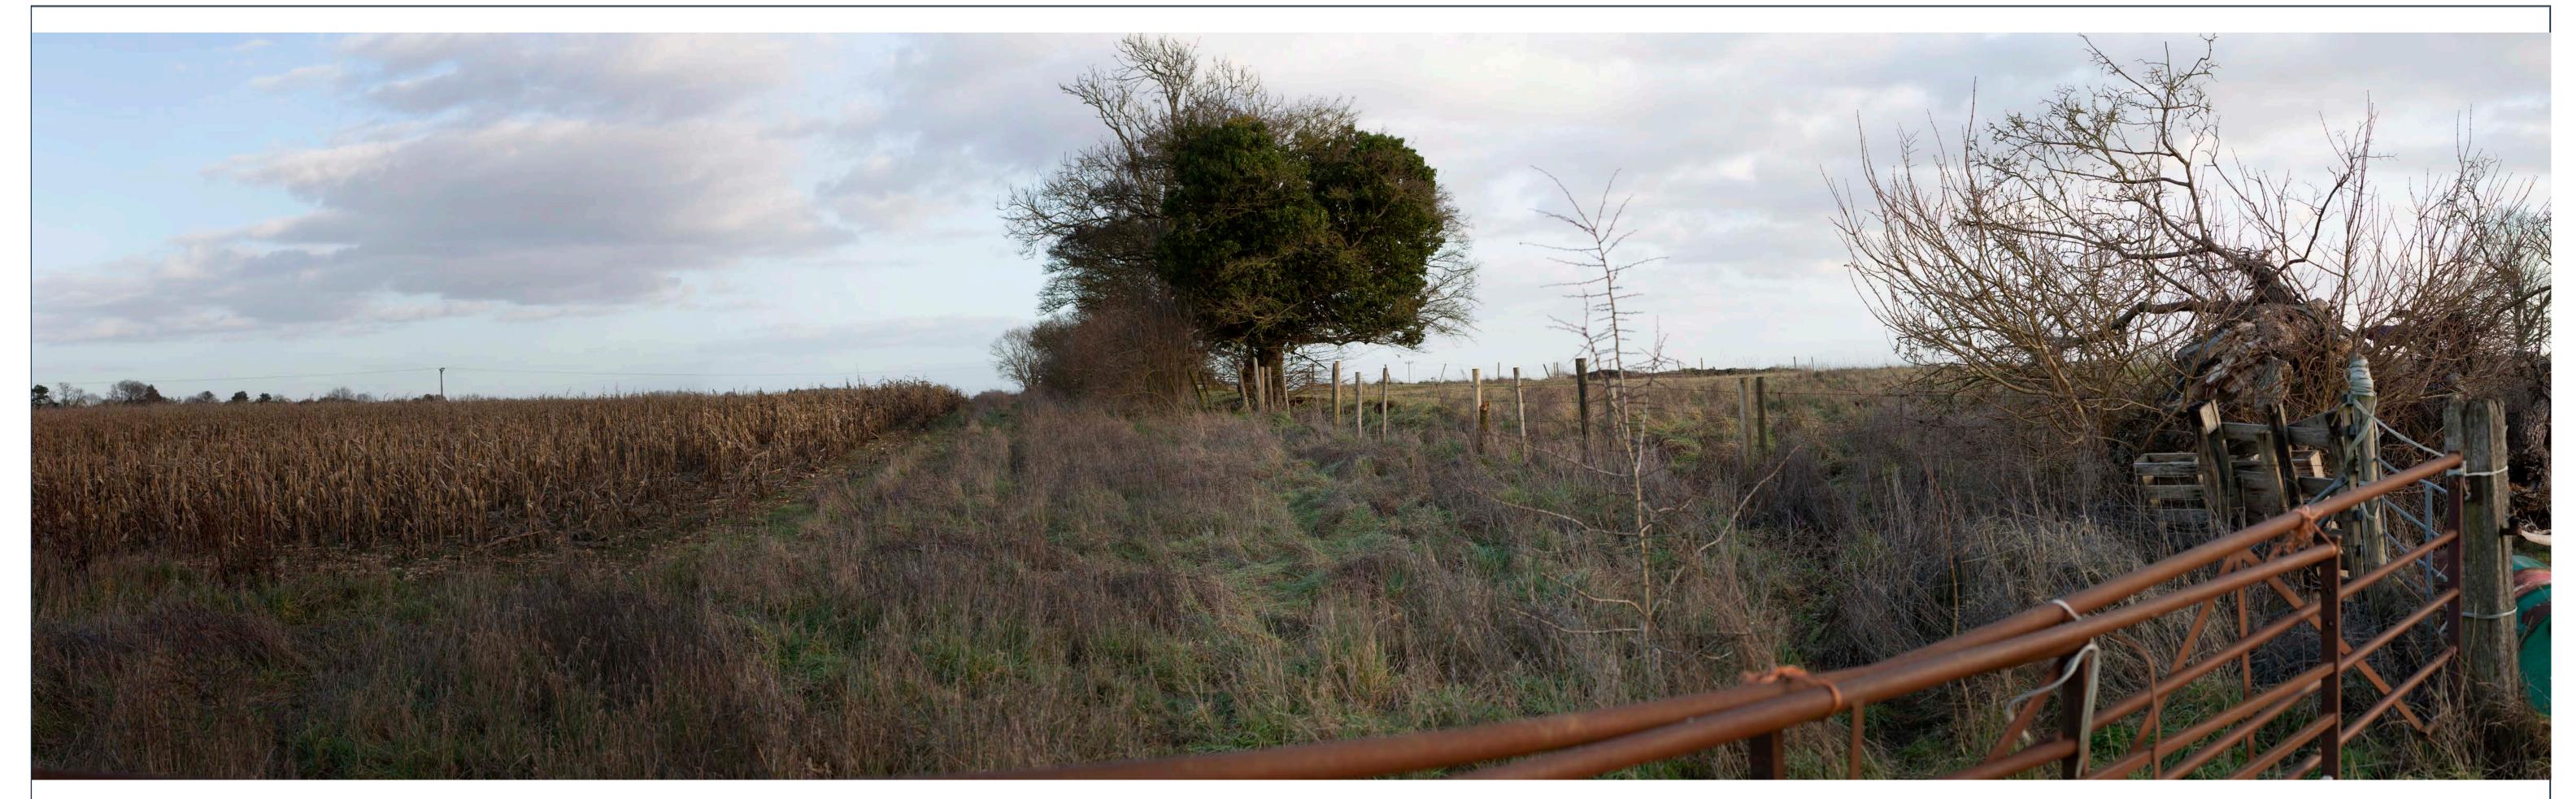

Date of photograph: 01/02/2023 Horizontal field of view: 90° OS Grid Ref: SP4406019480

Date of photograph: 31/01/2023 For context only

OS Grid Ref: SP4477319150

Representative Viewpoint 8: View looking south east from footpath 416/24/10, near Hordley House