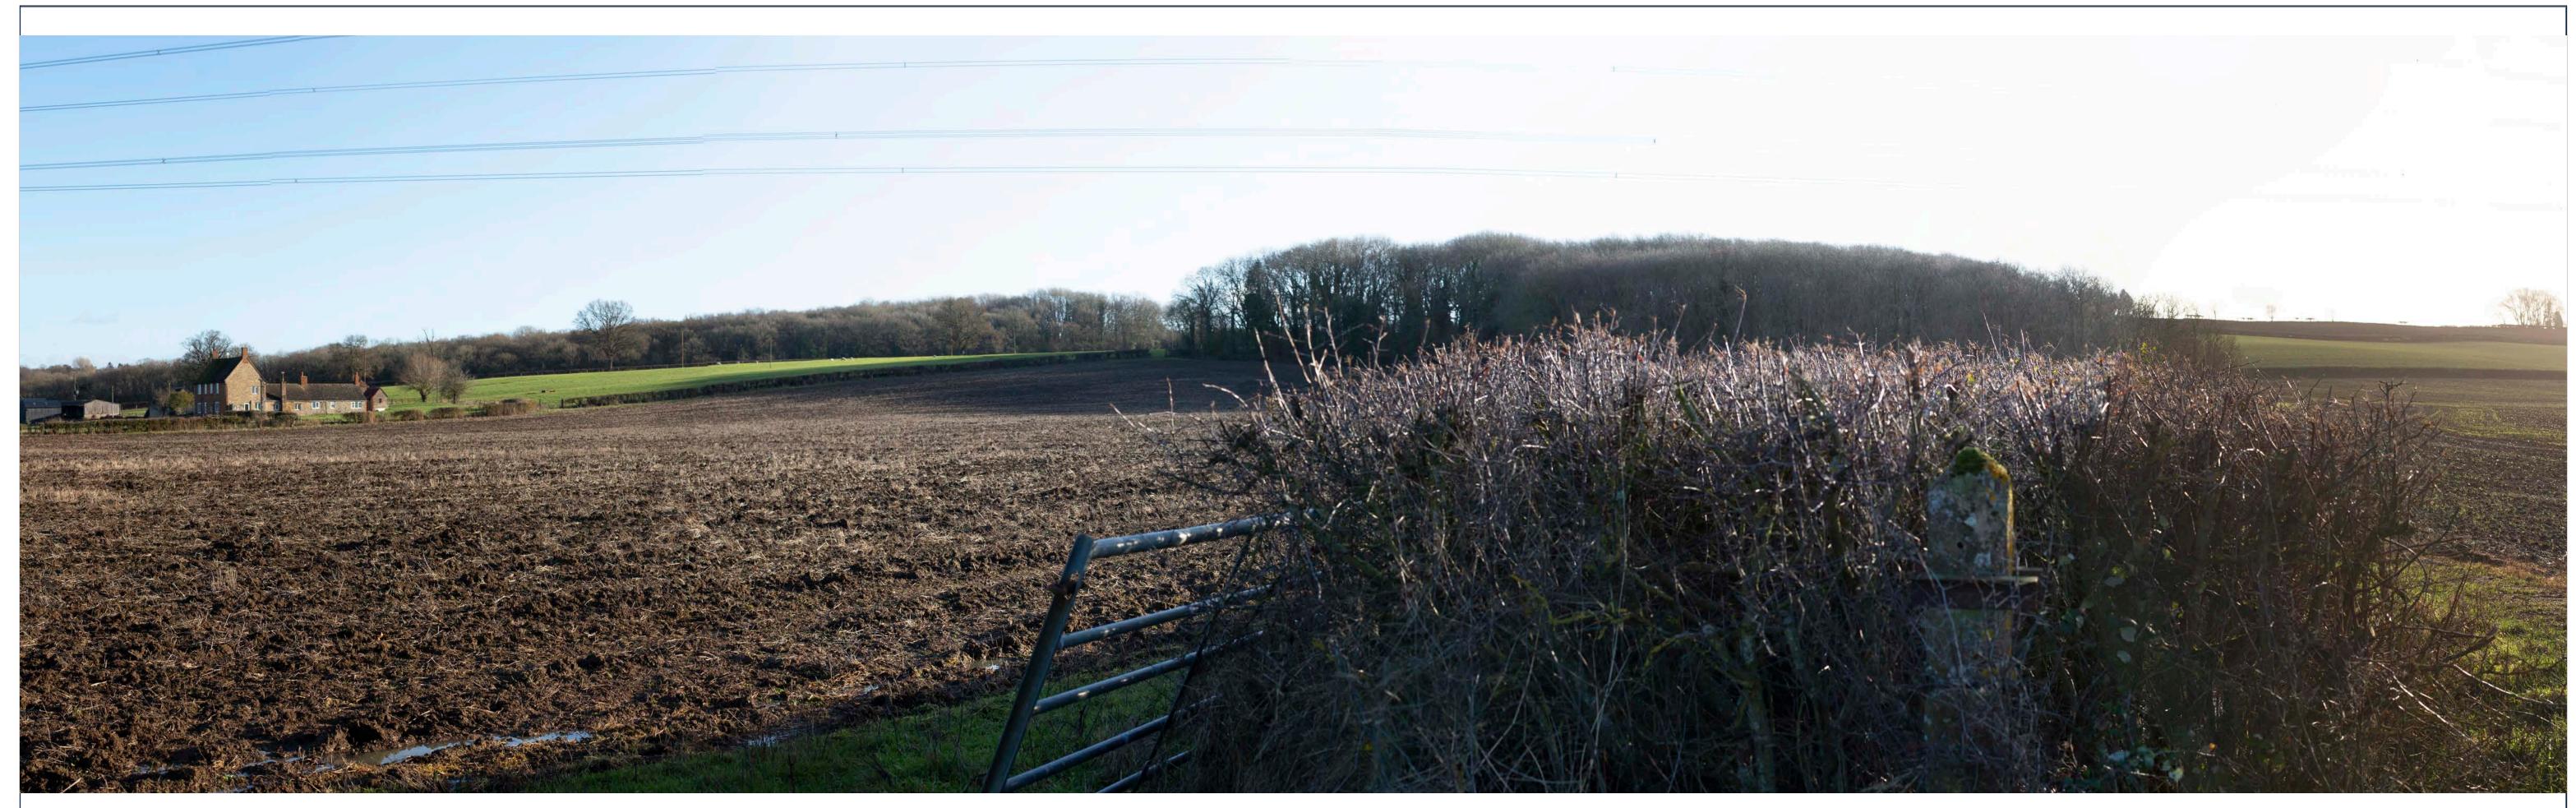

Date of photograph: 01/02/2023 Horizontal field of view: 90° OS Grid Ref: SP4406019480

Date of photograph: 31/01/2023 For context only

OS Grid Ref: SP4477319150

Representative Viewpoint 8: View looking south east from footpath 416/24/10, near Hordley House