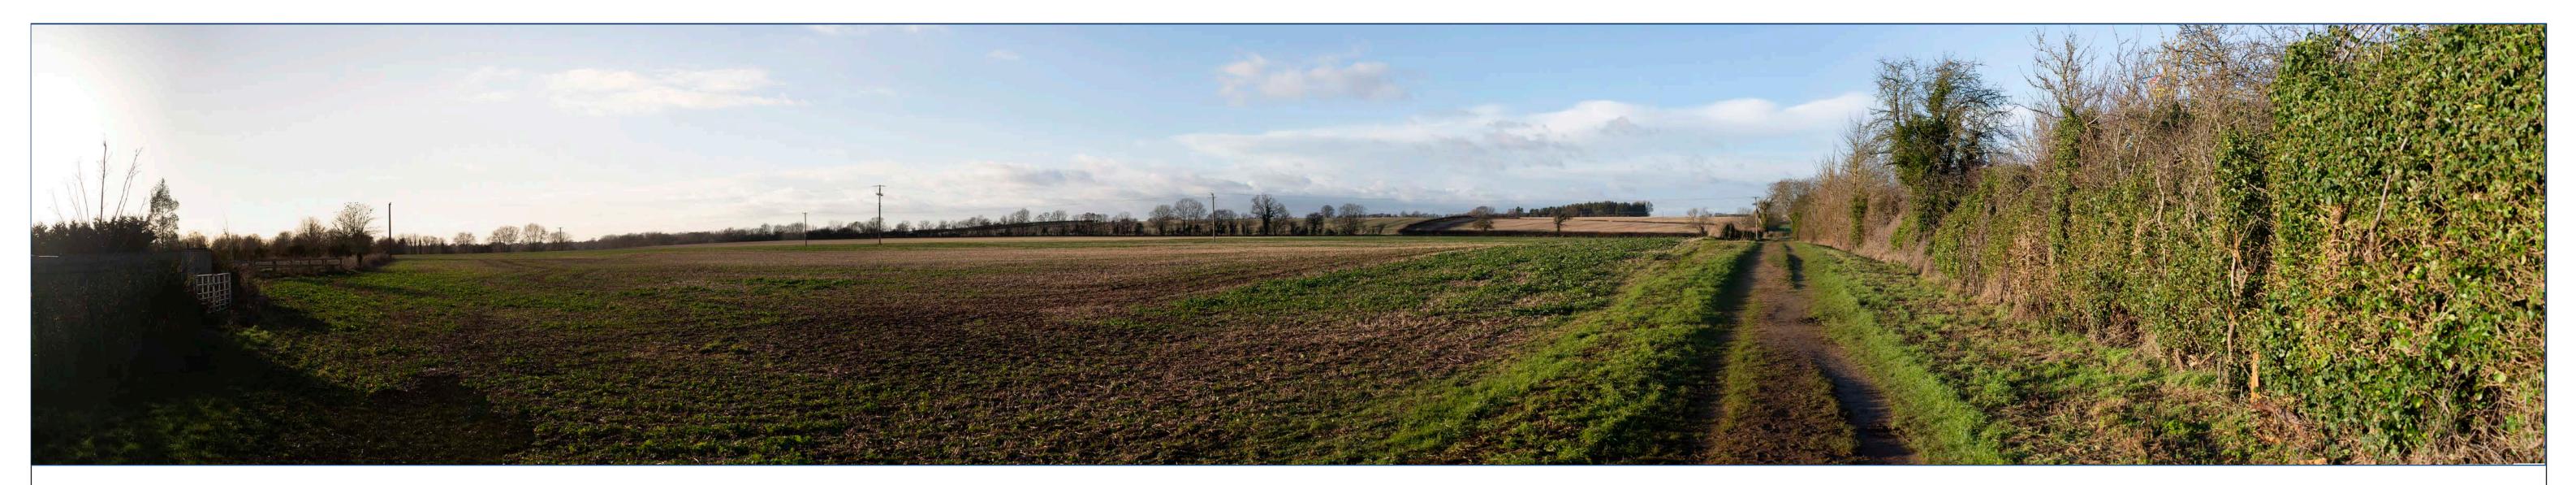

Date of photograph: 01/02/2023 Horizontal field of view: 90° OS Grid Ref: SP4406019480

Date of photograph: 31/01/2023 For context only

OS Grid Ref: SP4477319150

Representative Viewpoint 8: View looking south east from footpath 416/24/10, near Hordley House