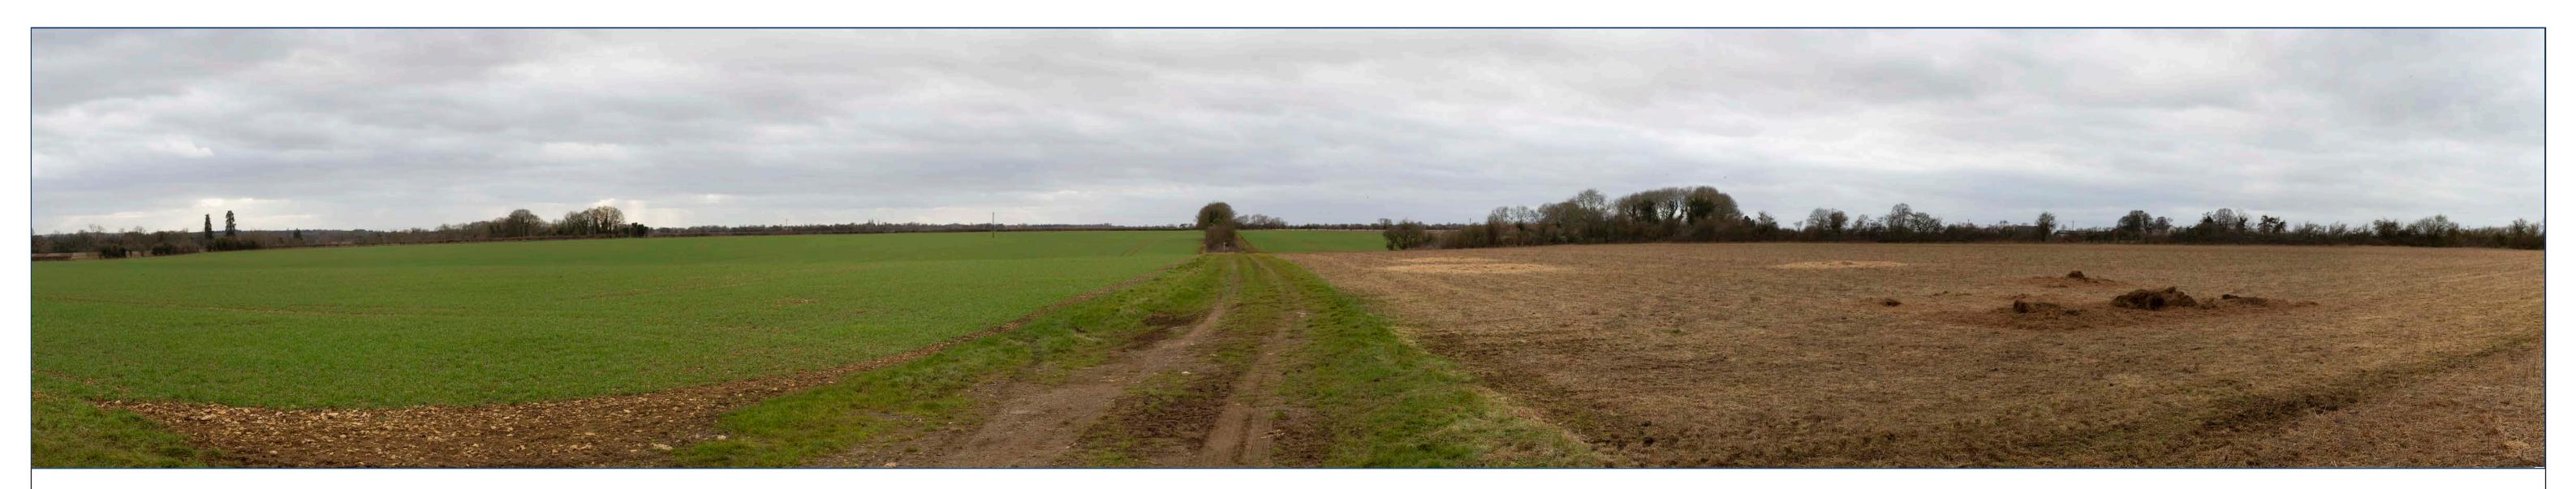

Date of photograph: 01/02/2023 Horizontal field of view: 90° OS Grid Ref: SP4406019480

Date of photograph: 31/01/2023 For context only

OS Grid Ref: SP4477319150

Representative Viewpoint 8: View looking south east from footpath 416/24/10, near Hordley House