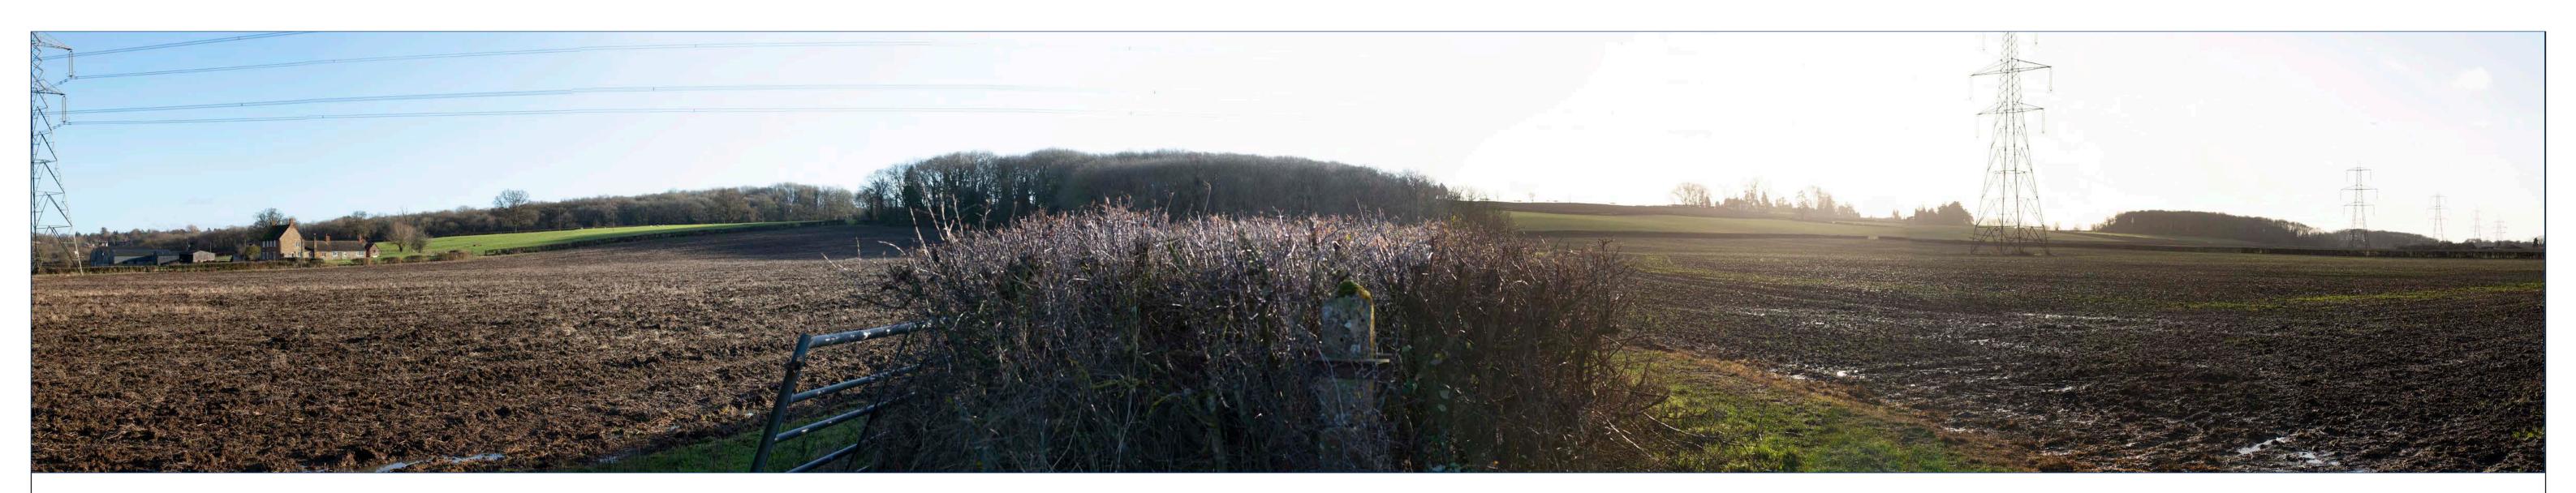

Date of photograph: 01/02/2023 Horizontal field of view: 90° OS Grid Ref: SP4406019480

Date of photograph: 31/01/2023 For context only

OS Grid Ref: SP4477319150

Representative Viewpoint 8: View looking south east from footpath 416/24/10, near Hordley House