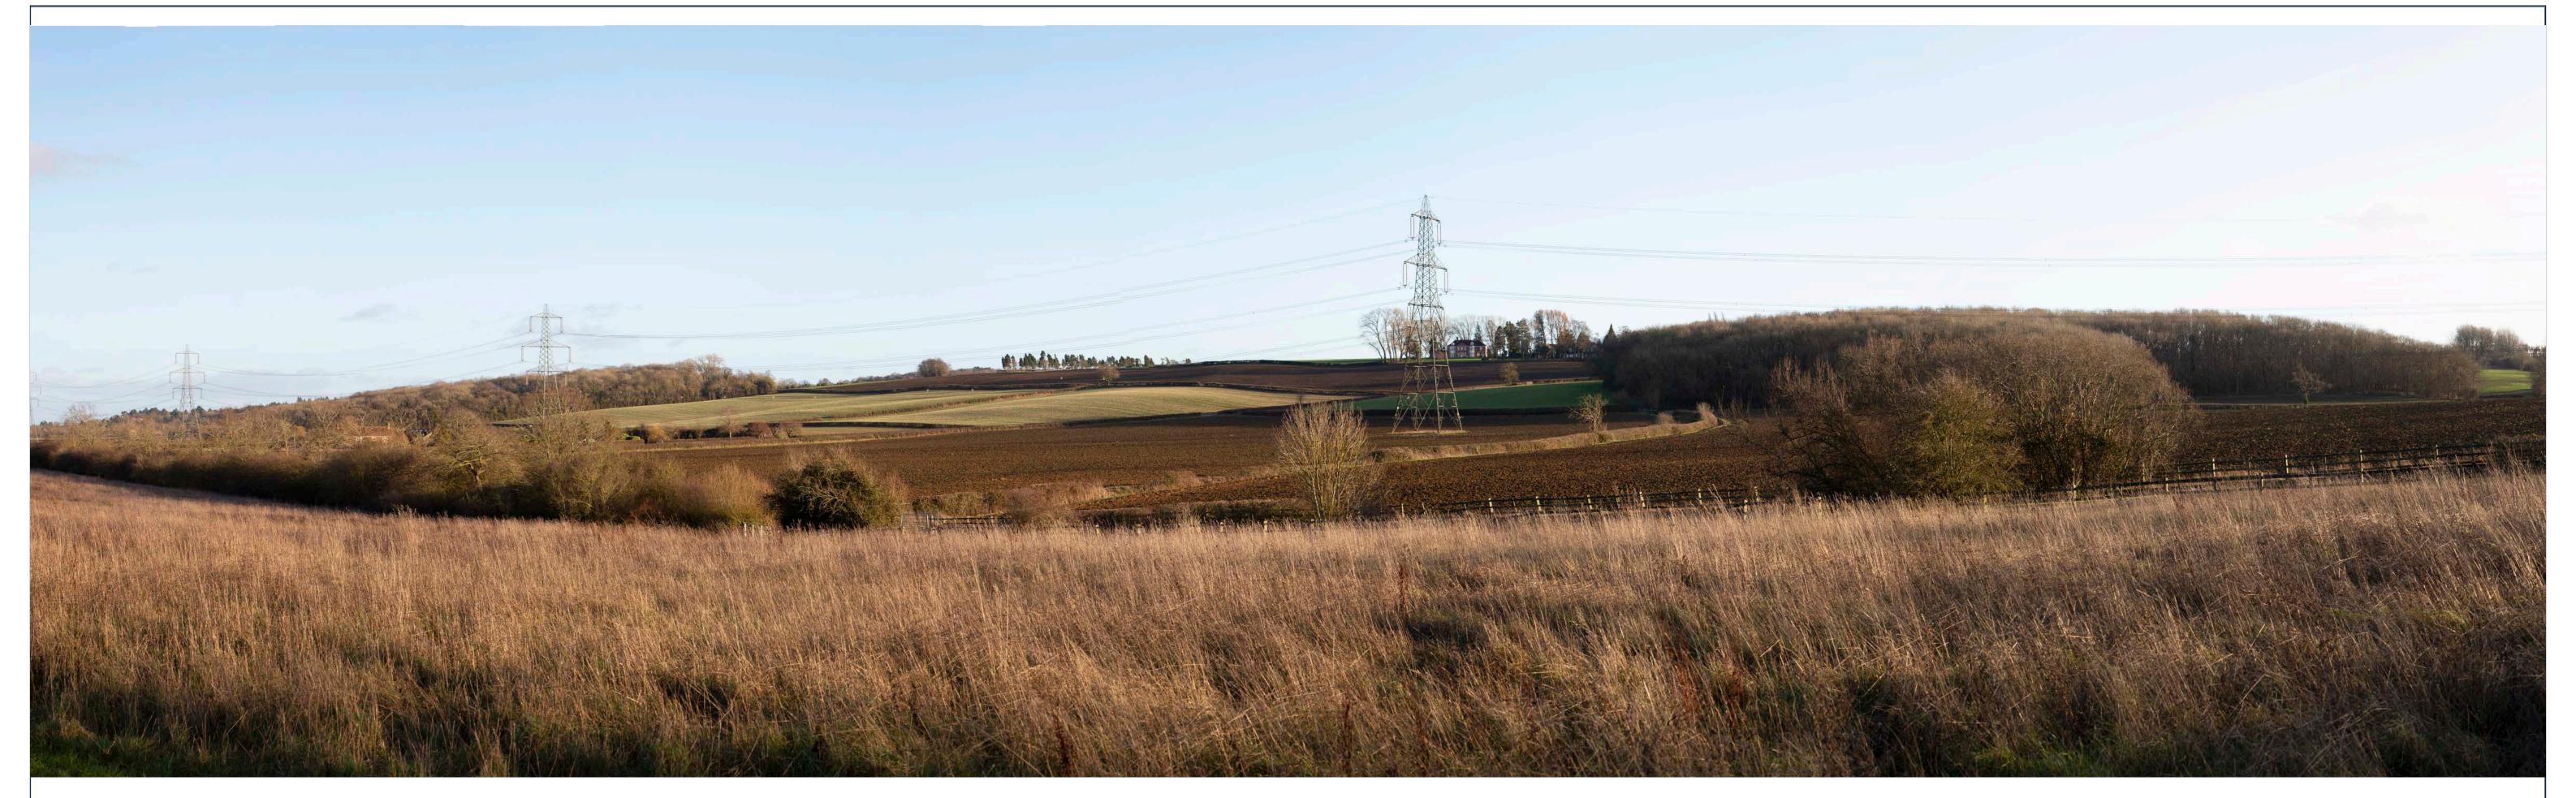

Botley West Solar Farm JSL4317 OS Grid Ref: SP4597022075

OS Grid Ref: SP4505720631

Date of photograph: 31/01/2023 Horizontal field of view: 90° To be viewed at comfortable arms length

OS Grid Ref: SP4560320171