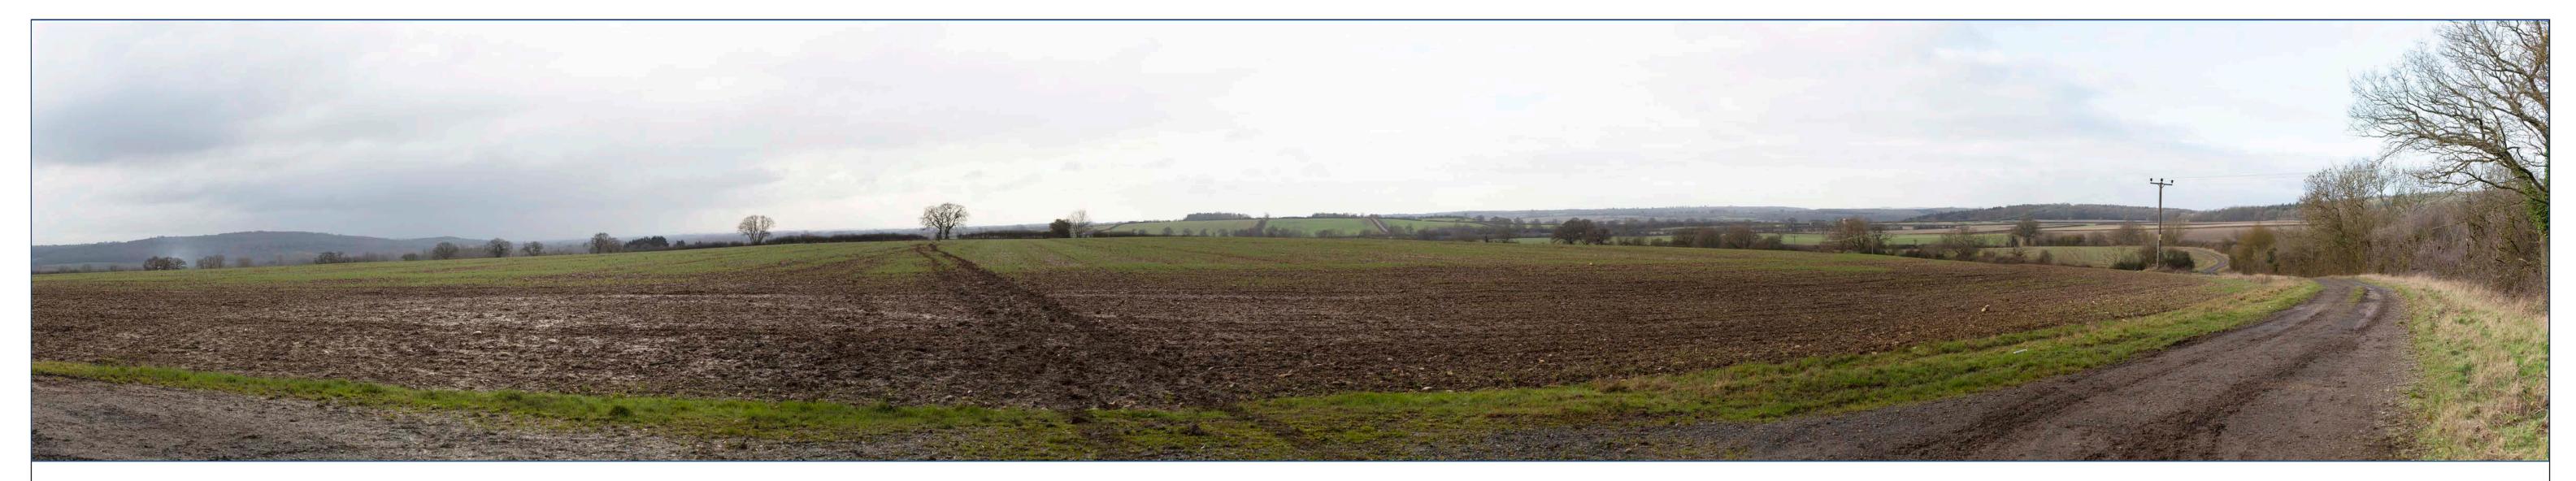

Date of photograph: 01/02/2023 Horizontal field of view: 90° OS Grid Ref: SP4406019480

Date of photograph: 31/01/2023 For context only

OS Grid Ref: SP4477319150

Representative Viewpoint 8: View looking south east from footpath 416/24/10, near Hordley House