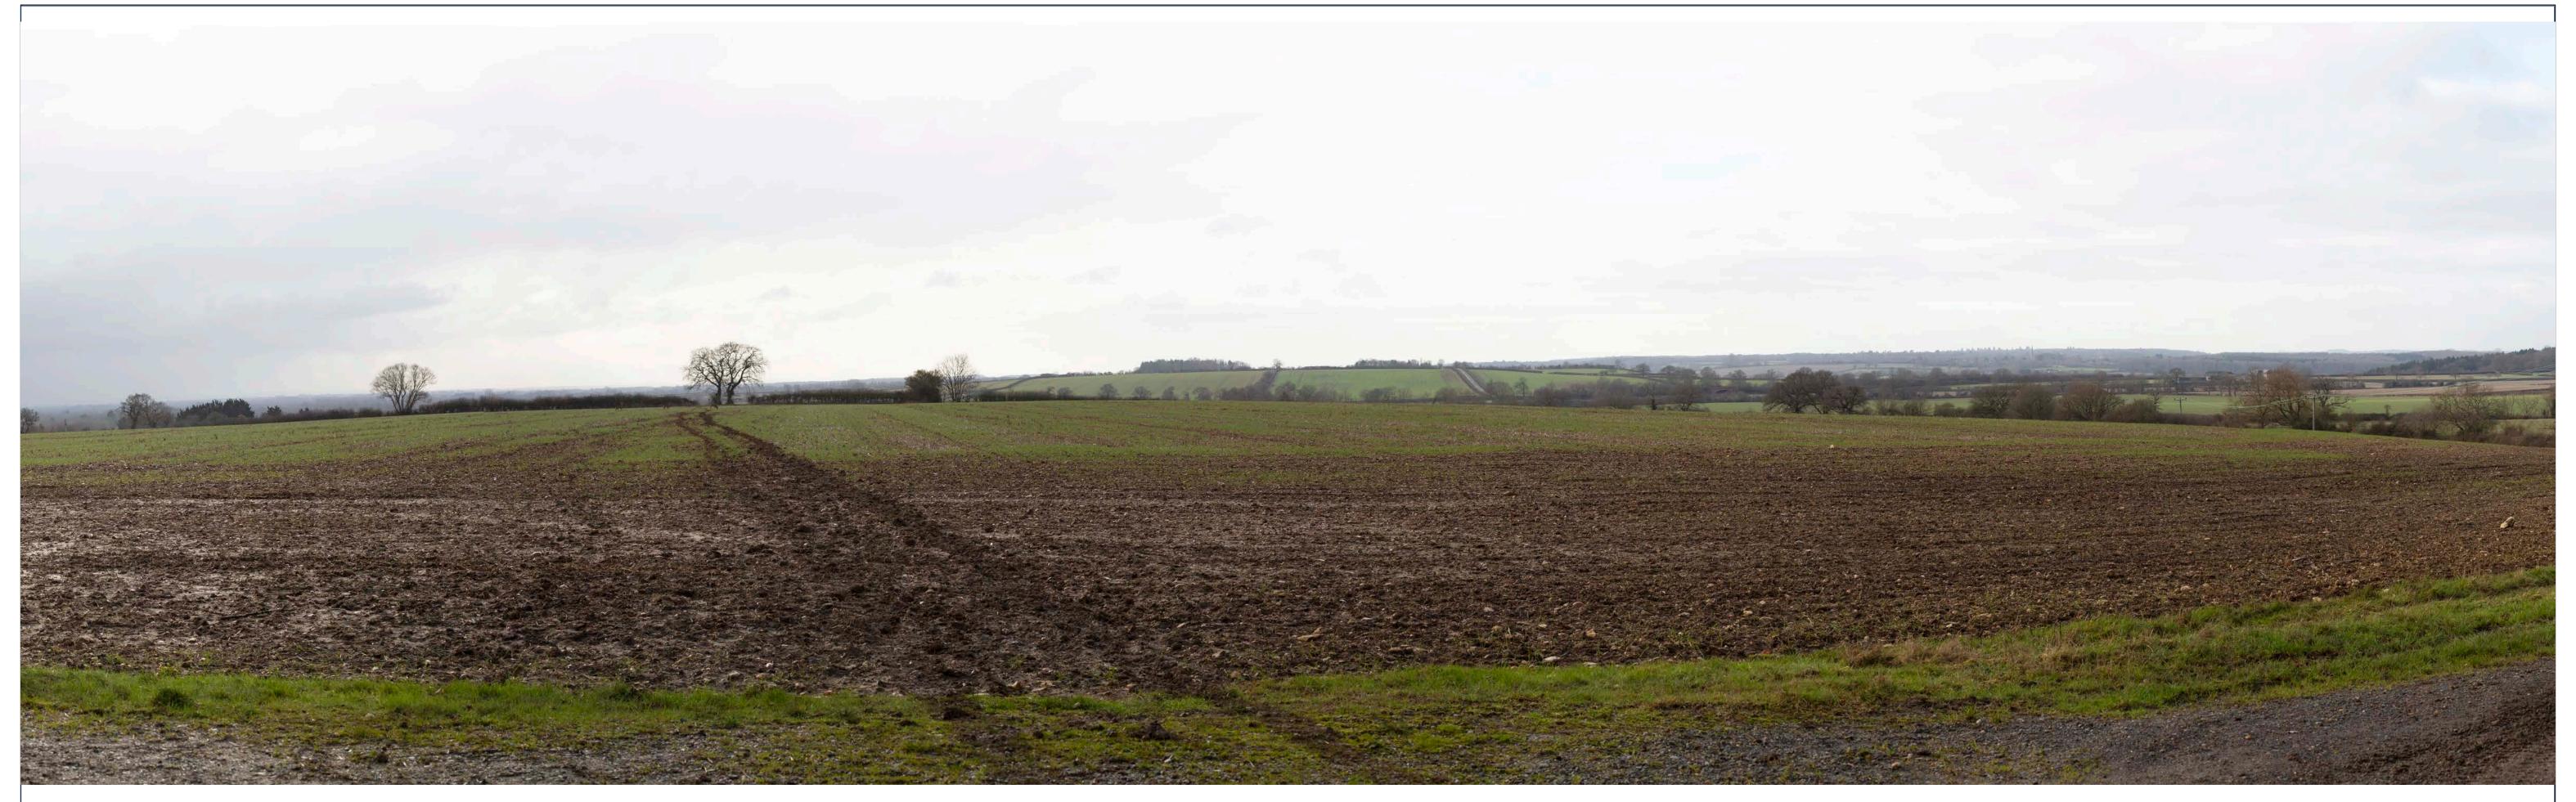

Date of photograph: 01/02/2023 Horizontal field of view: 90° OS Grid Ref: SP4406019480

Date of photograph: 31/01/2023 For context only

OS Grid Ref: SP4477319150

Representative Viewpoint 8: View looking south east from footpath 416/24/10, near Hordley House