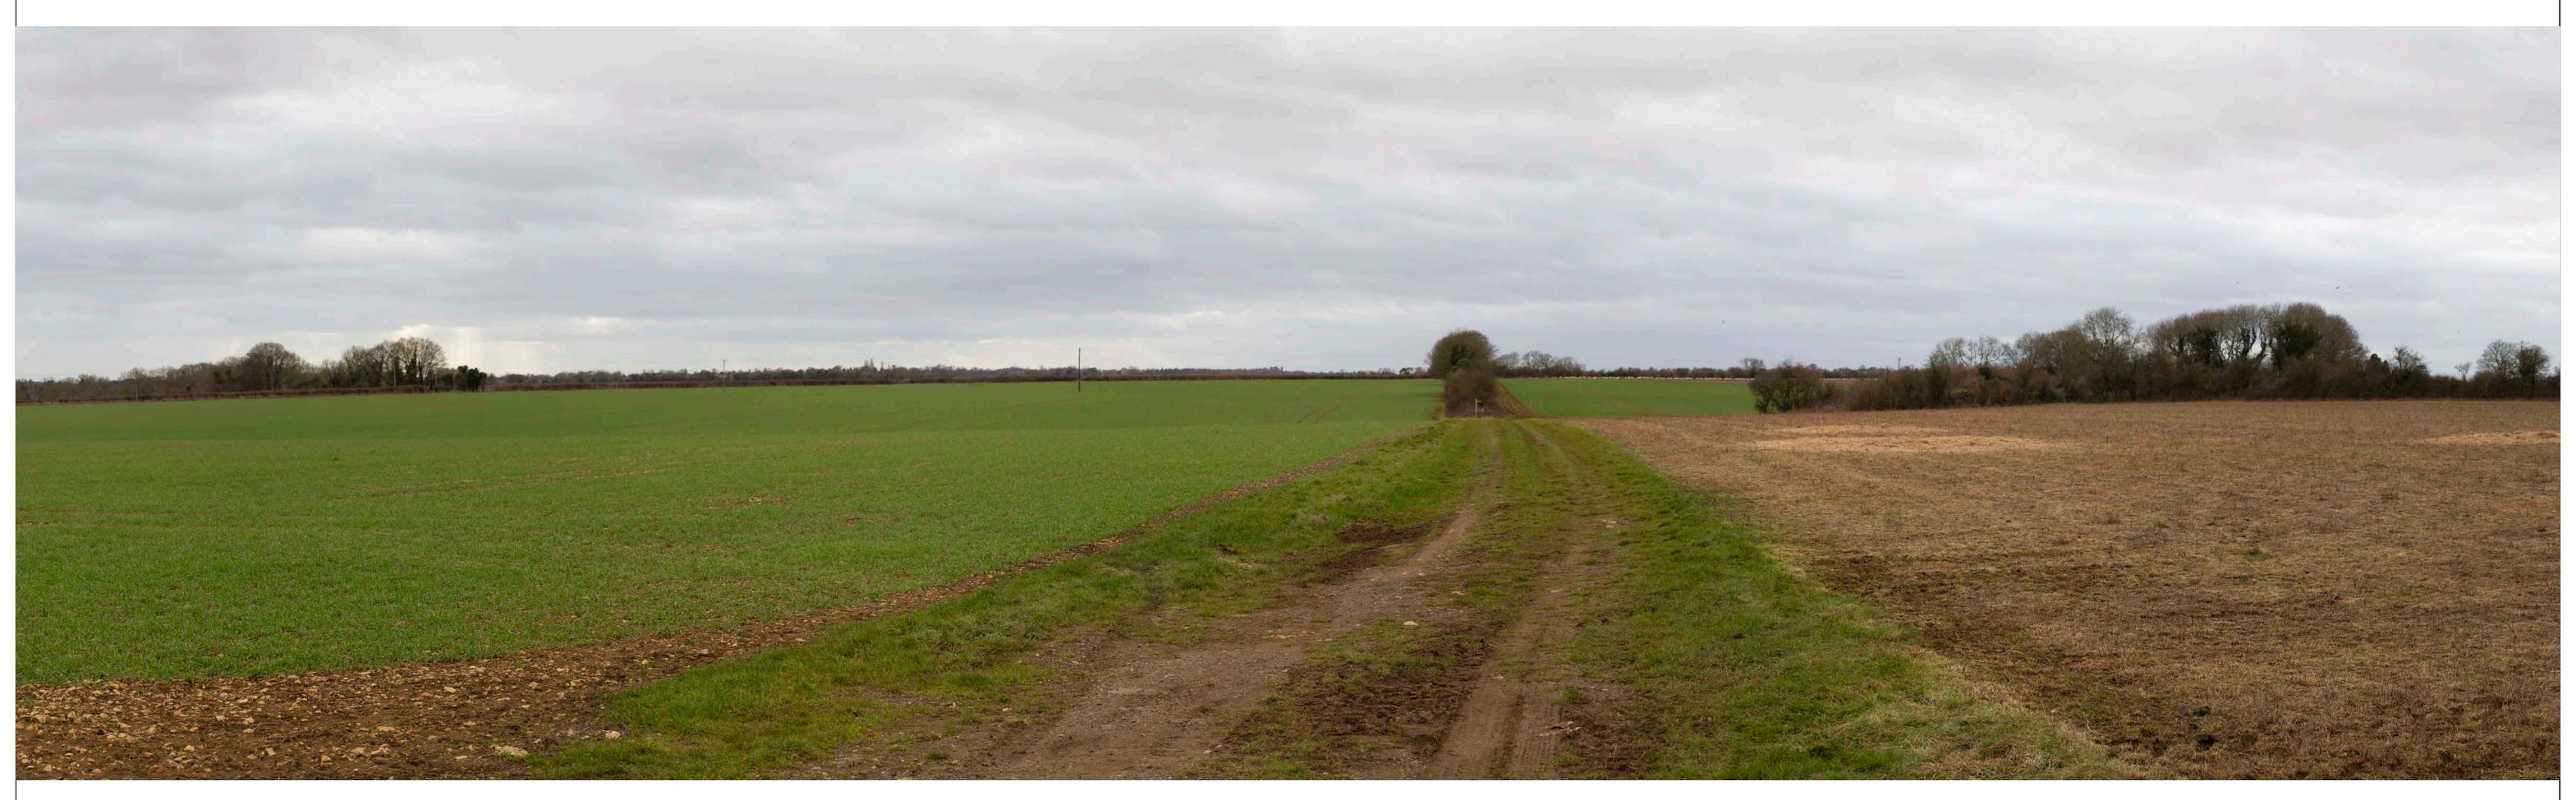

Date of photograph: 01/02/2023 Horizontal field of view: 90° OS Grid Ref: SP4406019480

Date of photograph: 31/01/2023 For context only

OS Grid Ref: SP4477319150

Representative Viewpoint 8: View looking south east from footpath 416/24/10, near Hordley House