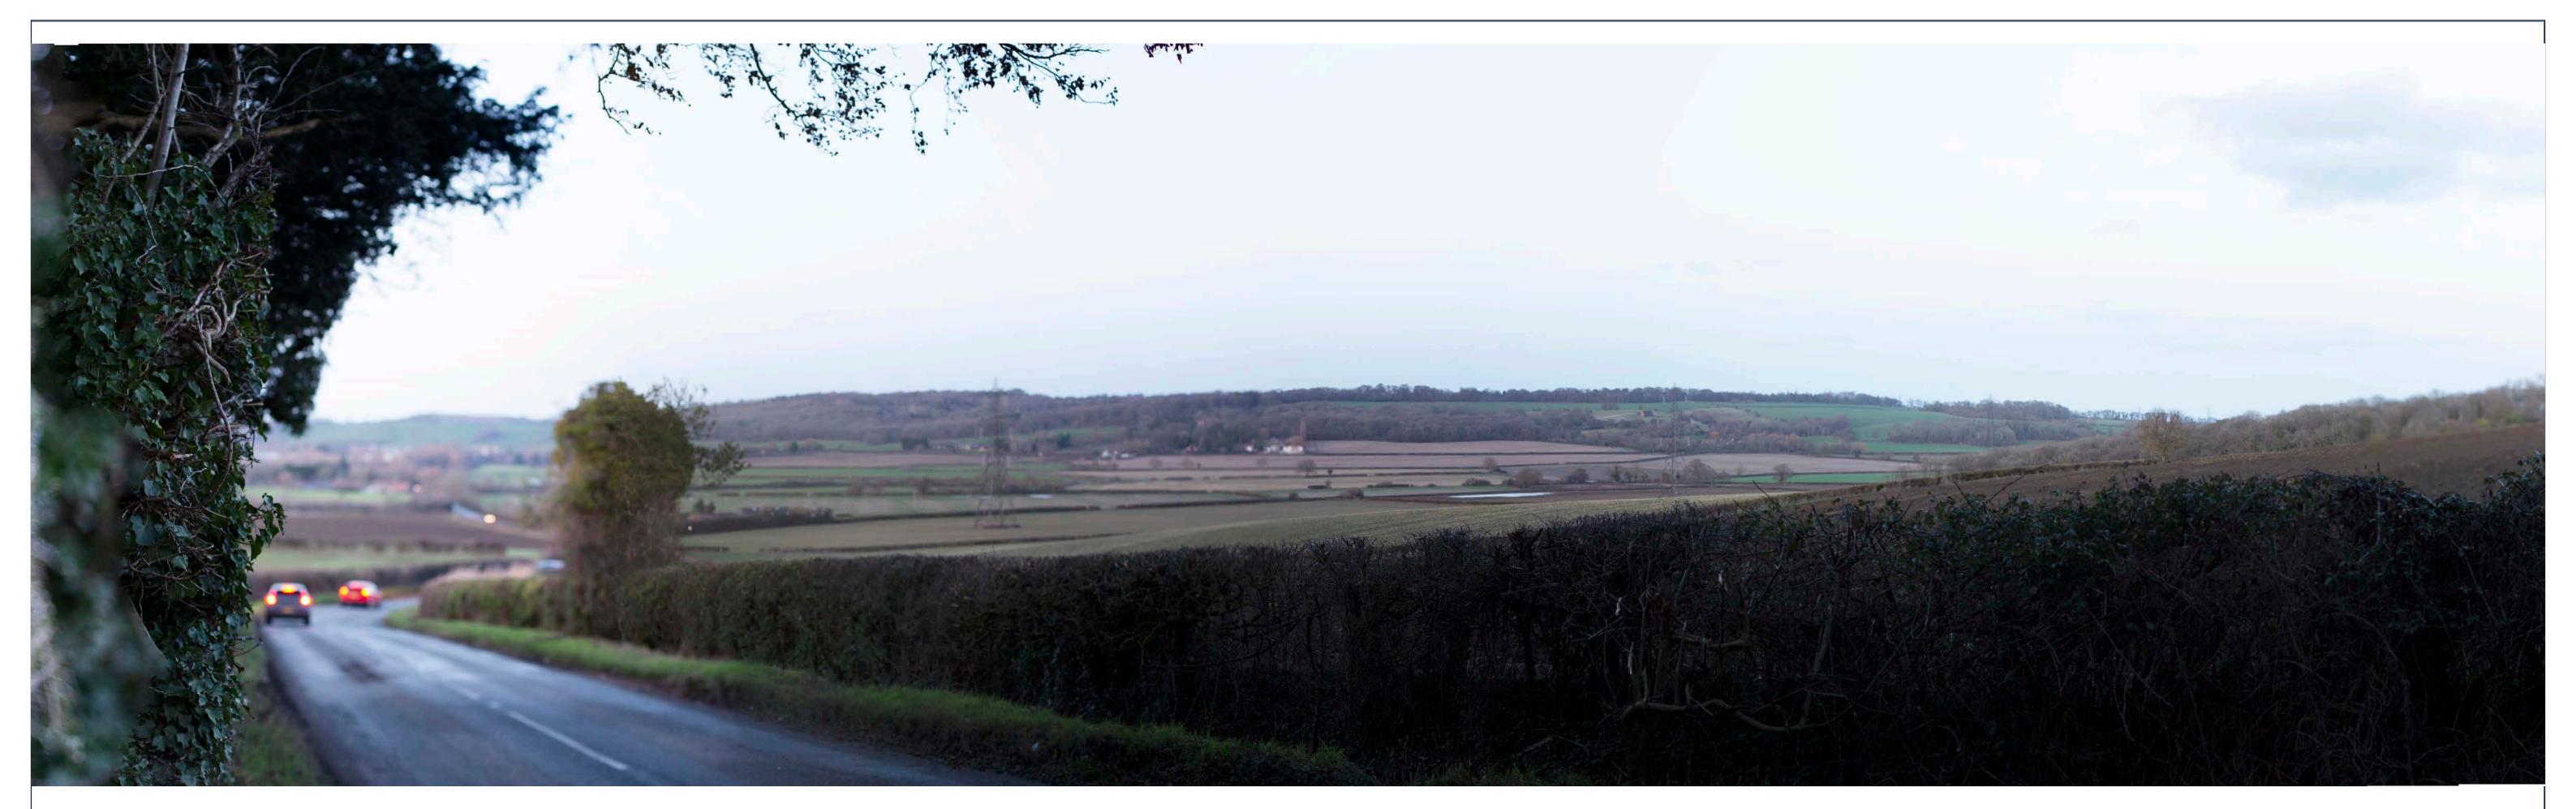

Date of photograph: 01/02/2023 Horizontal field of view: 90° OS Grid Ref: SP4406019480

Date of photograph: 31/01/2023 For context only

OS Grid Ref: SP4477319150

Representative Viewpoint 8: View looking south east from footpath 416/24/10, near Hordley House