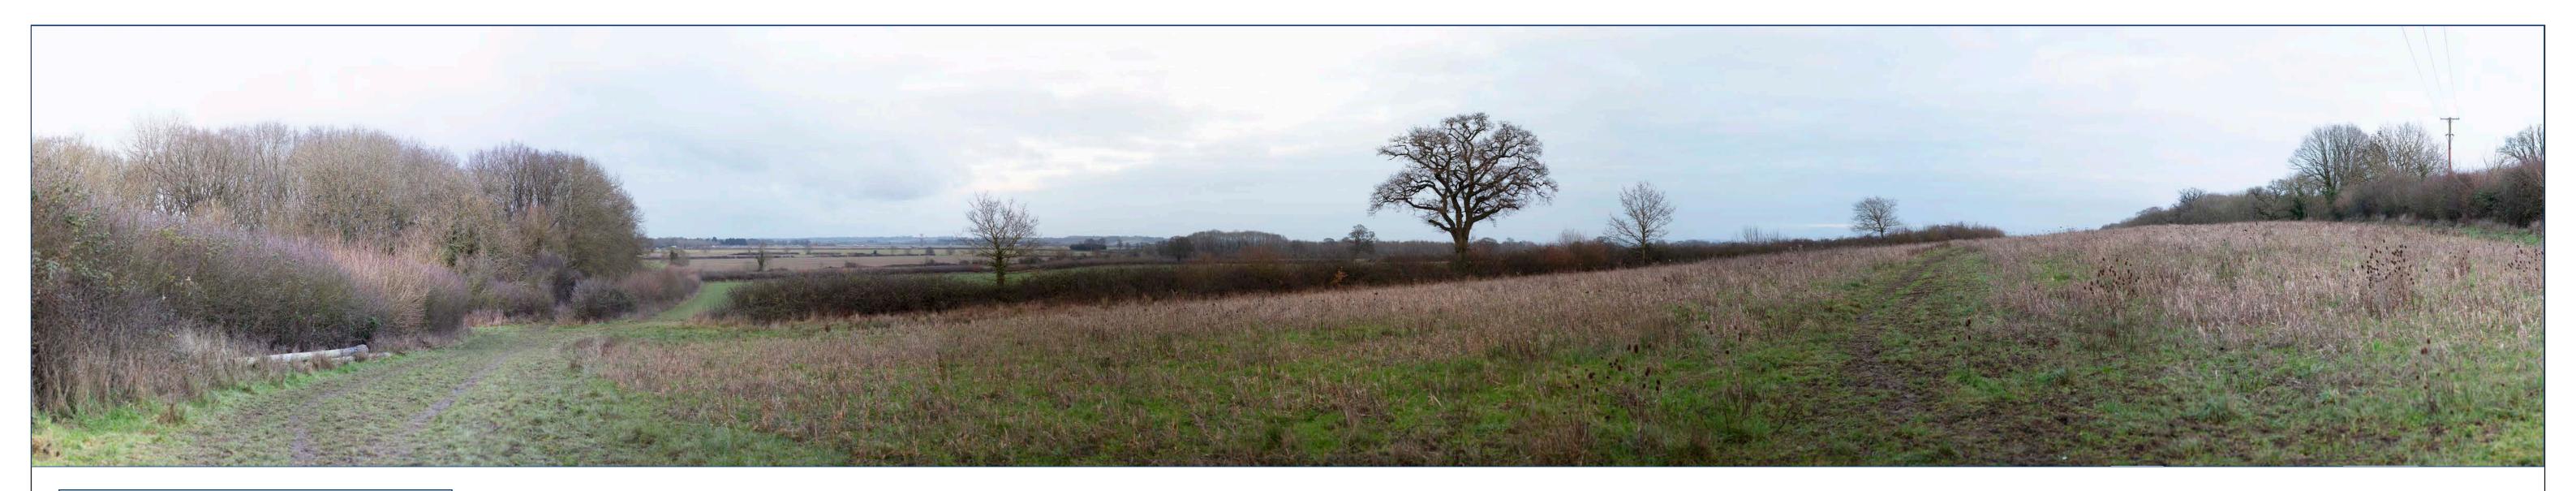

Botley West Solar Farm JSL4317 OS Grid Ref: SP4591215602

Date of photograph: 26/01/2023 For context only

Representative Viewpoint 16: View looking south from A44, near Bladon

Date of photograph: 26/01/2023
OS Grid Ref: SP4608014959