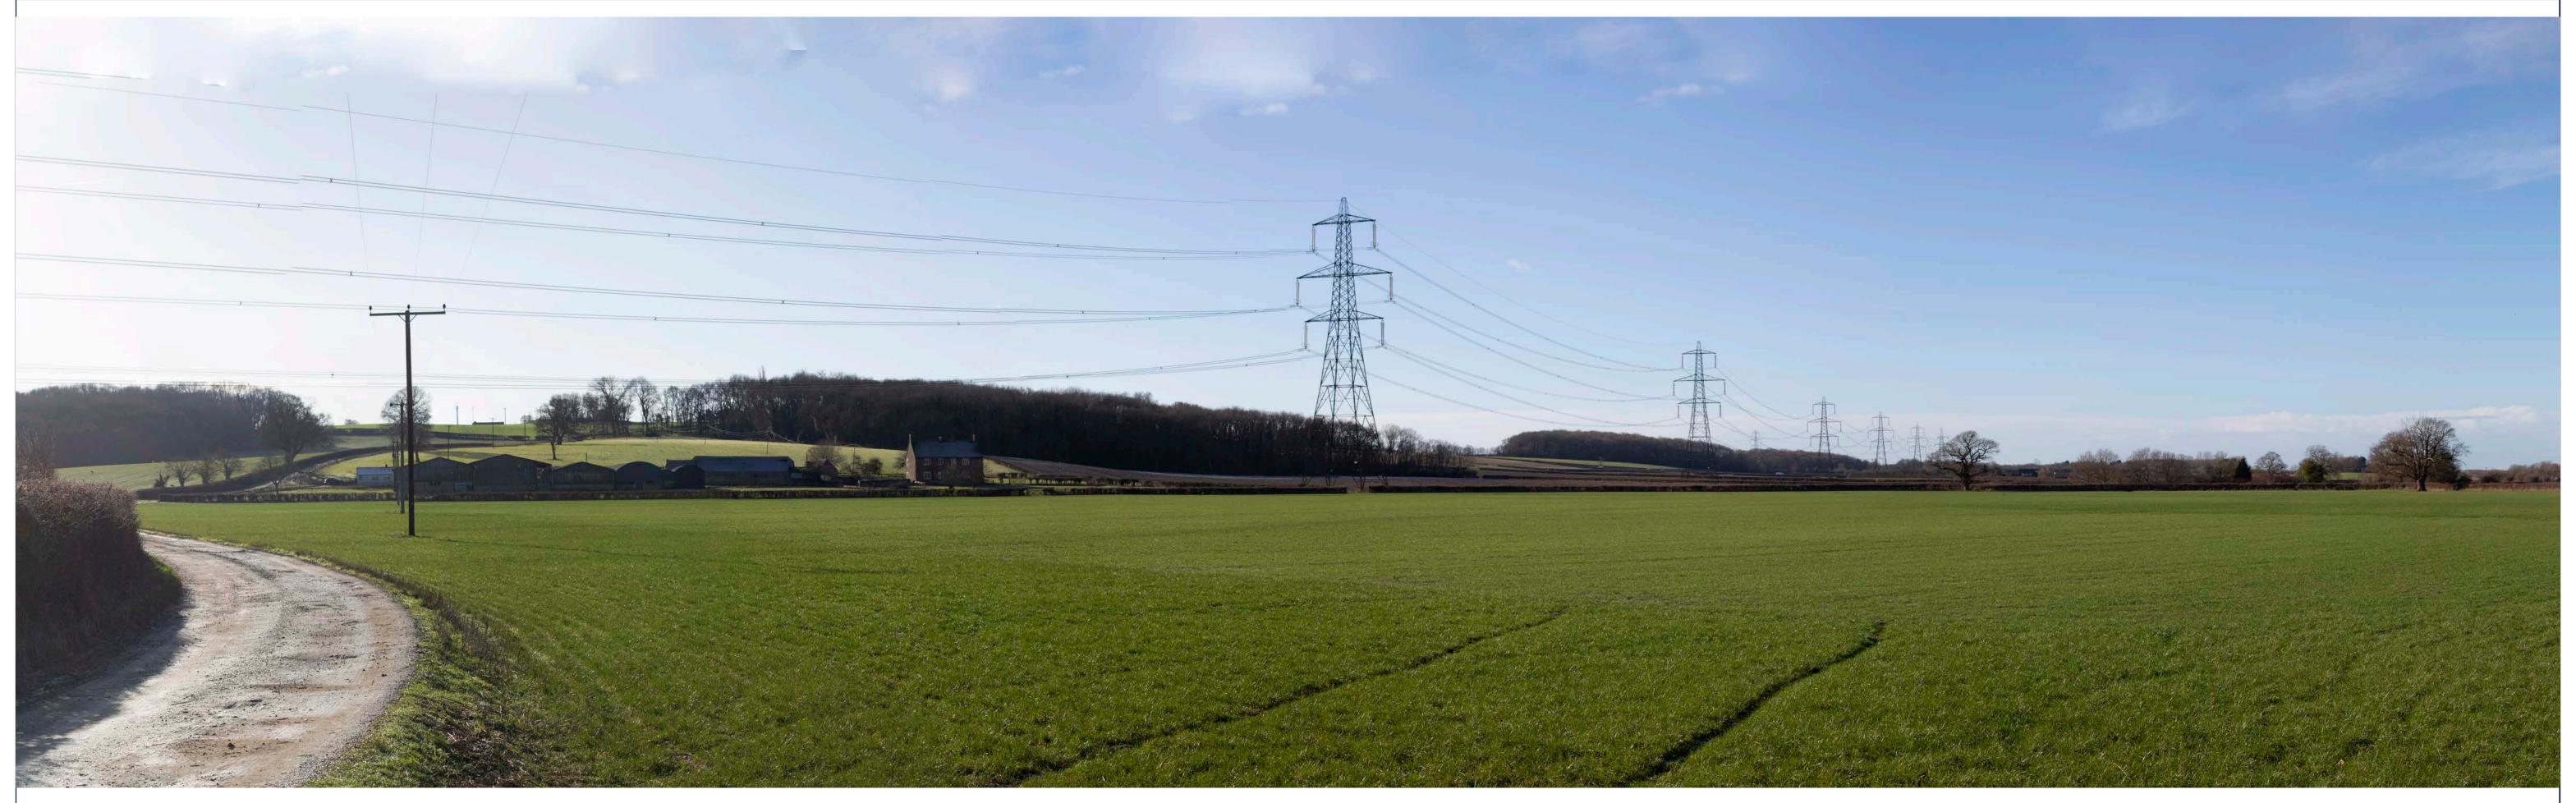

Date of photograph: 31/01/2023
OS Grid Ref: SP4489223522

Date of photograph: 31/01/2023 For context only OS Grid Ref: SP4489223522

Date of photograph: 31/01/2023 Horizontal field of view: 90° OS Grid Ref: SP4597022075