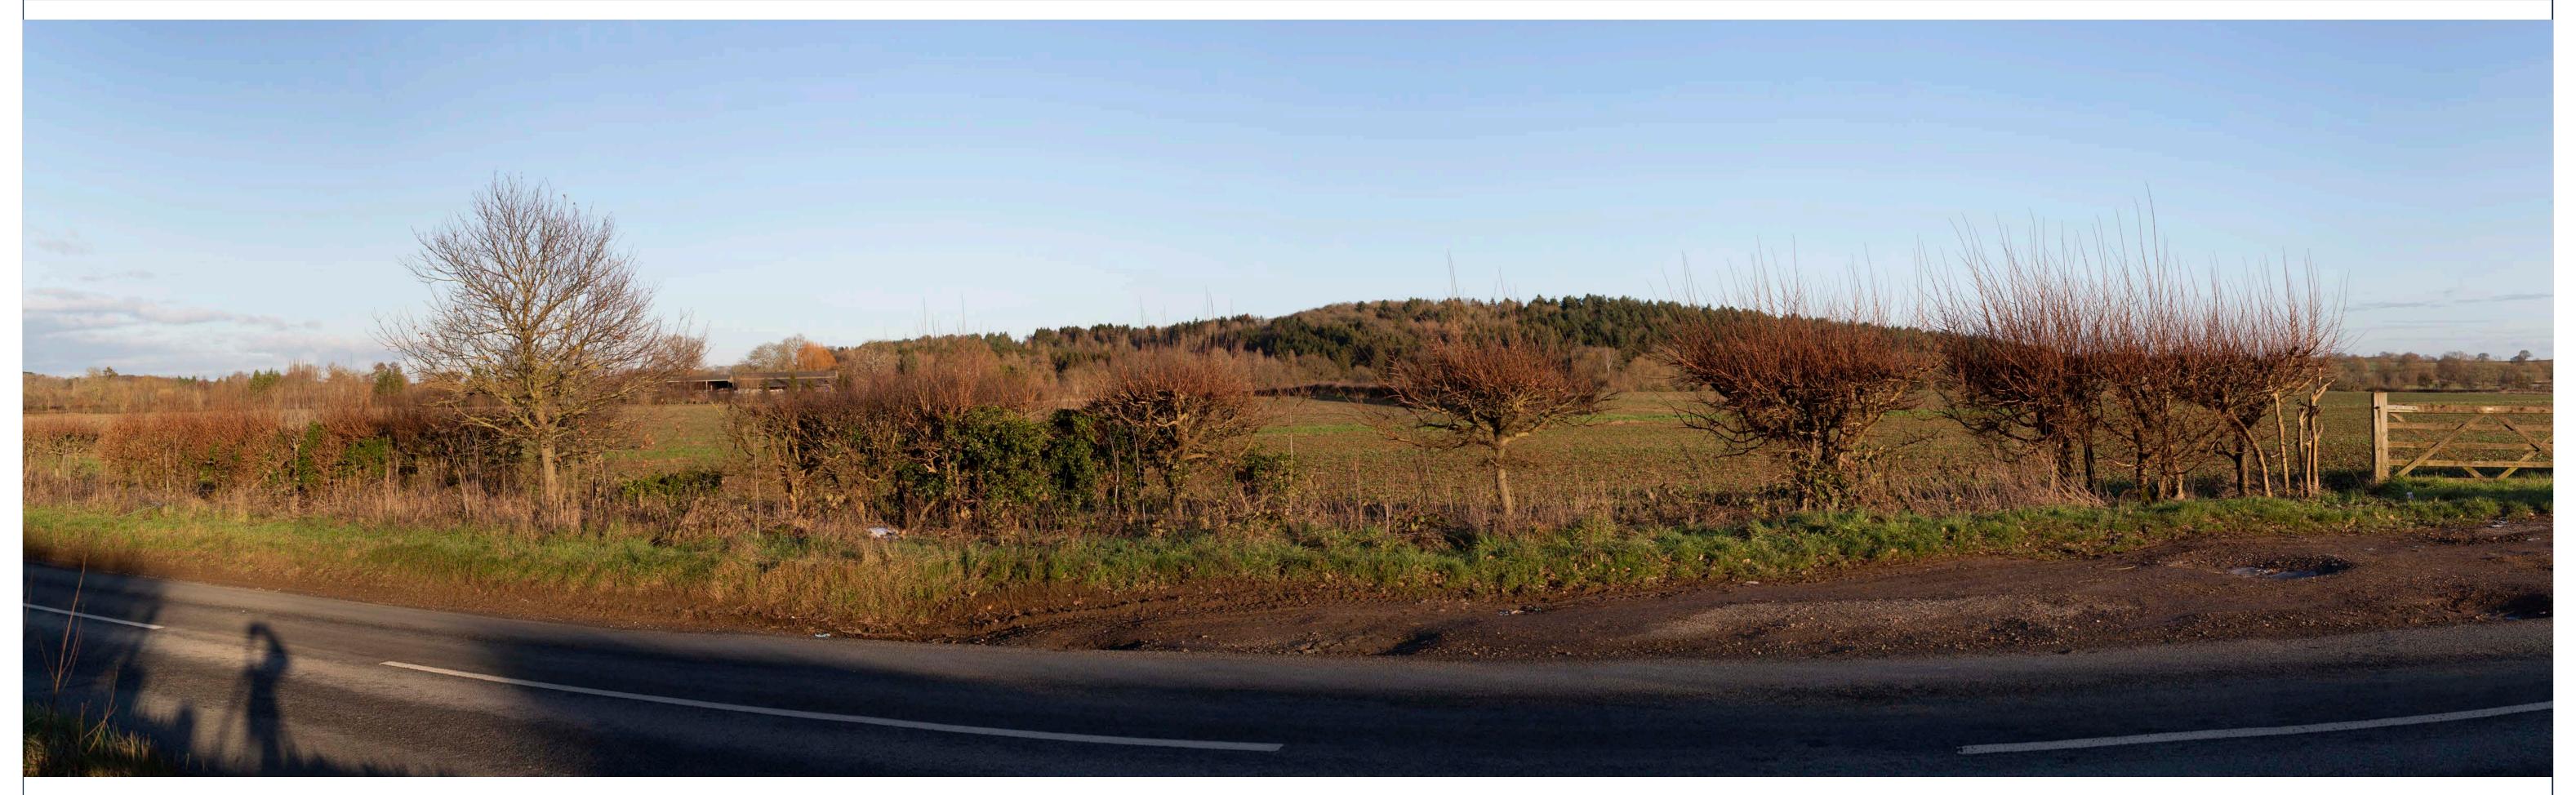

Date of photograph: 31/01/2023
OS Grid Ref: SP4489223522

Date of photograph: 31/01/2023 For context only OS Grid Ref: SP4489223522

Date of photograph: 31/01/2023 Horizontal field of view: 90° OS Grid Ref: SP4597022075