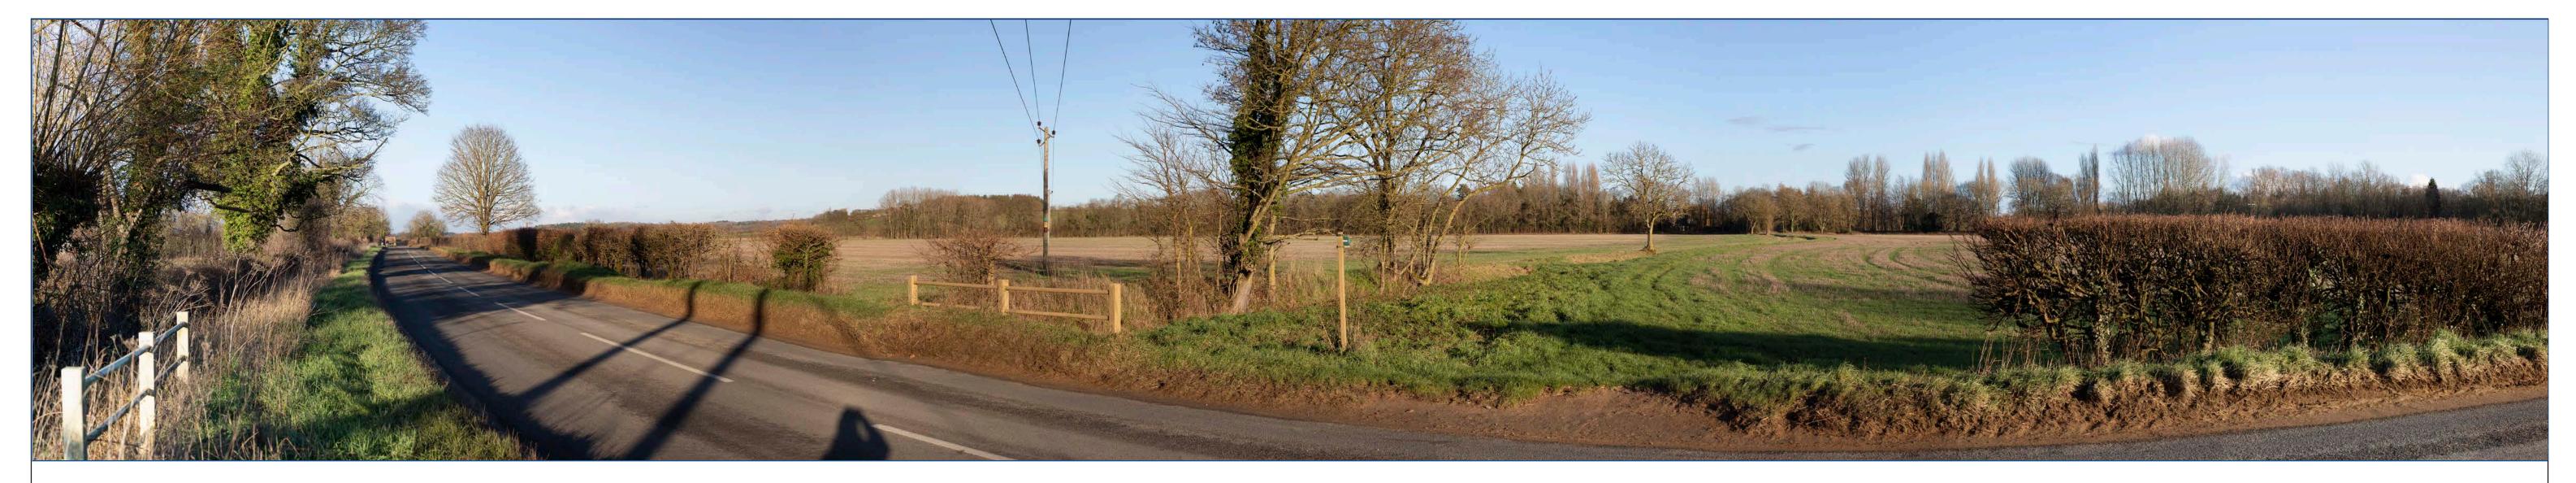

Date of photograph: 01/02/2023 Horizontal field of view: 90° OS Grid Ref: SP4406019480

Date of photograph: 31/01/2023 For context only

OS Grid Ref: SP4477319150

Representative Viewpoint 8: View looking south east from footpath 416/24/10, near Hordley House