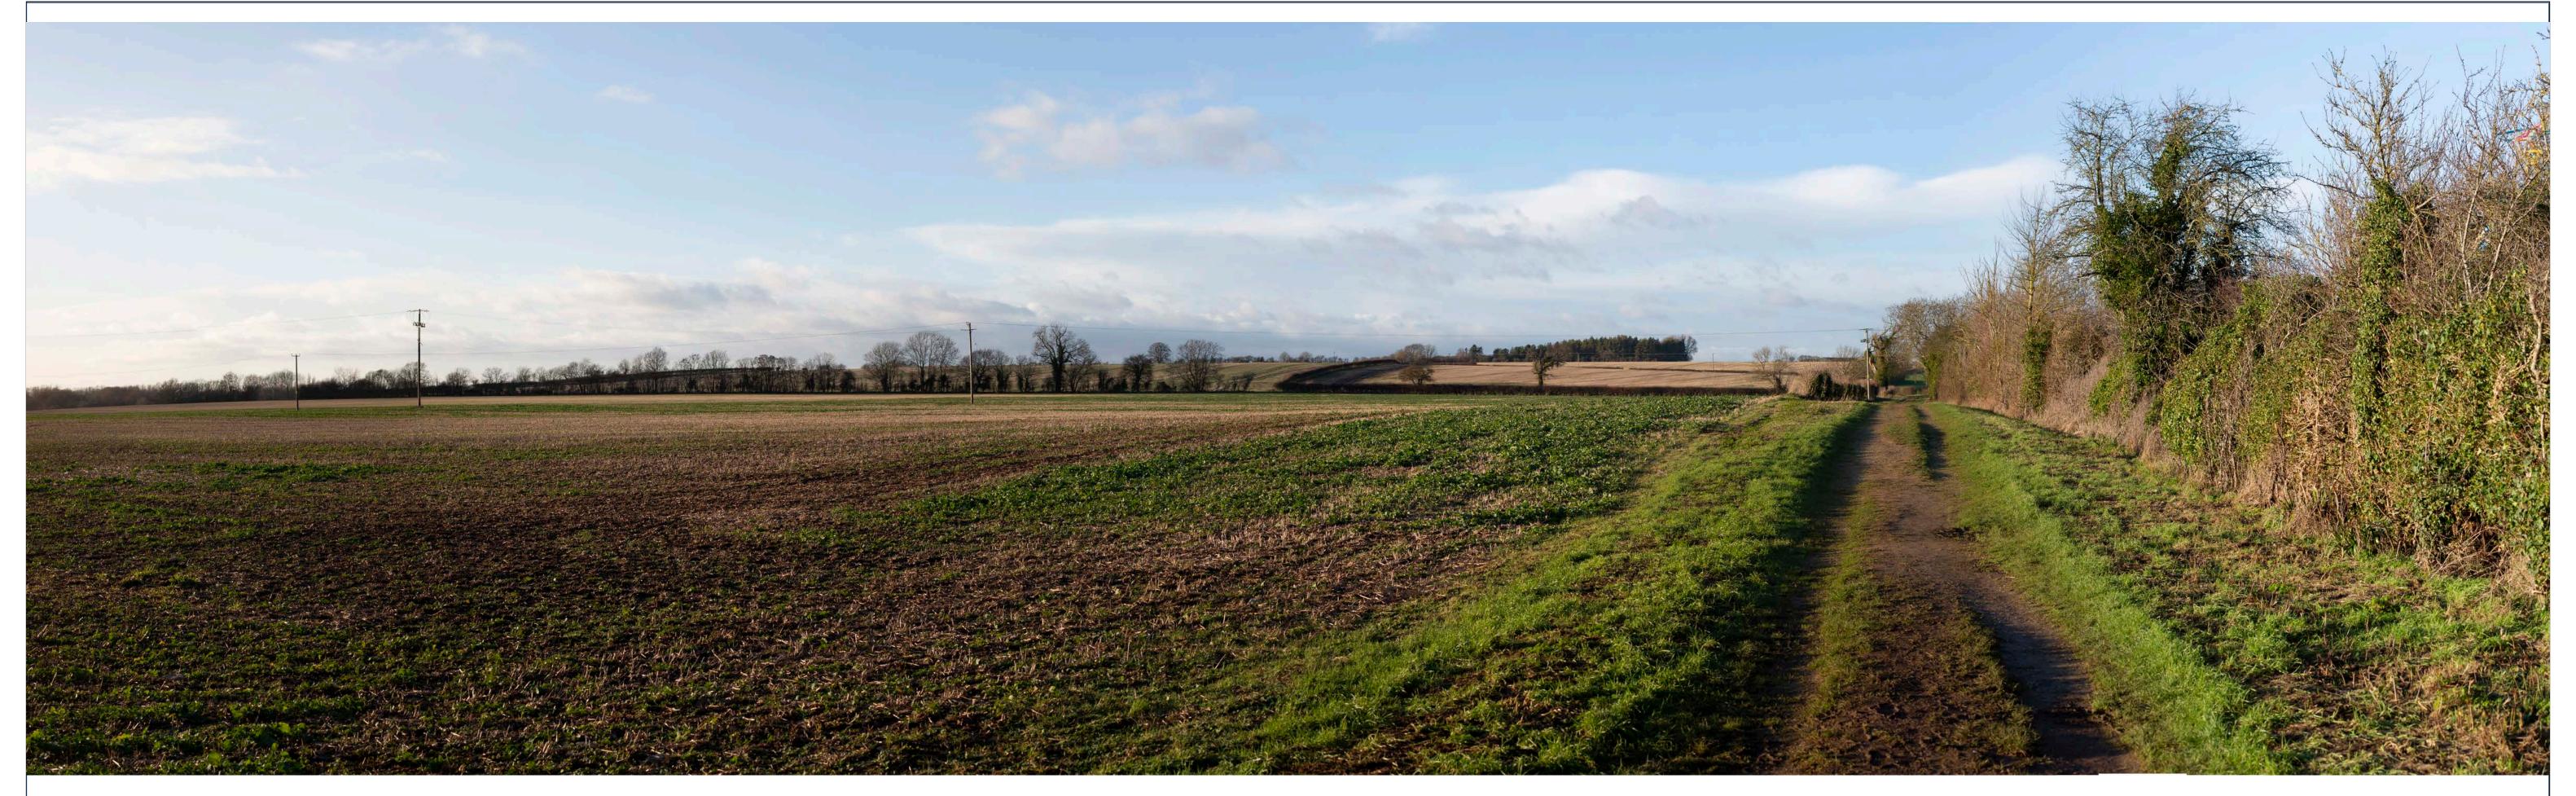

Date of photograph: 01/02/2023 Horizontal field of view: 90° OS Grid Ref: SP4406019480

Date of photograph: 31/01/2023 For context only

OS Grid Ref: SP4477319150

Representative Viewpoint 8: View looking south east from footpath 416/24/10, near Hordley House