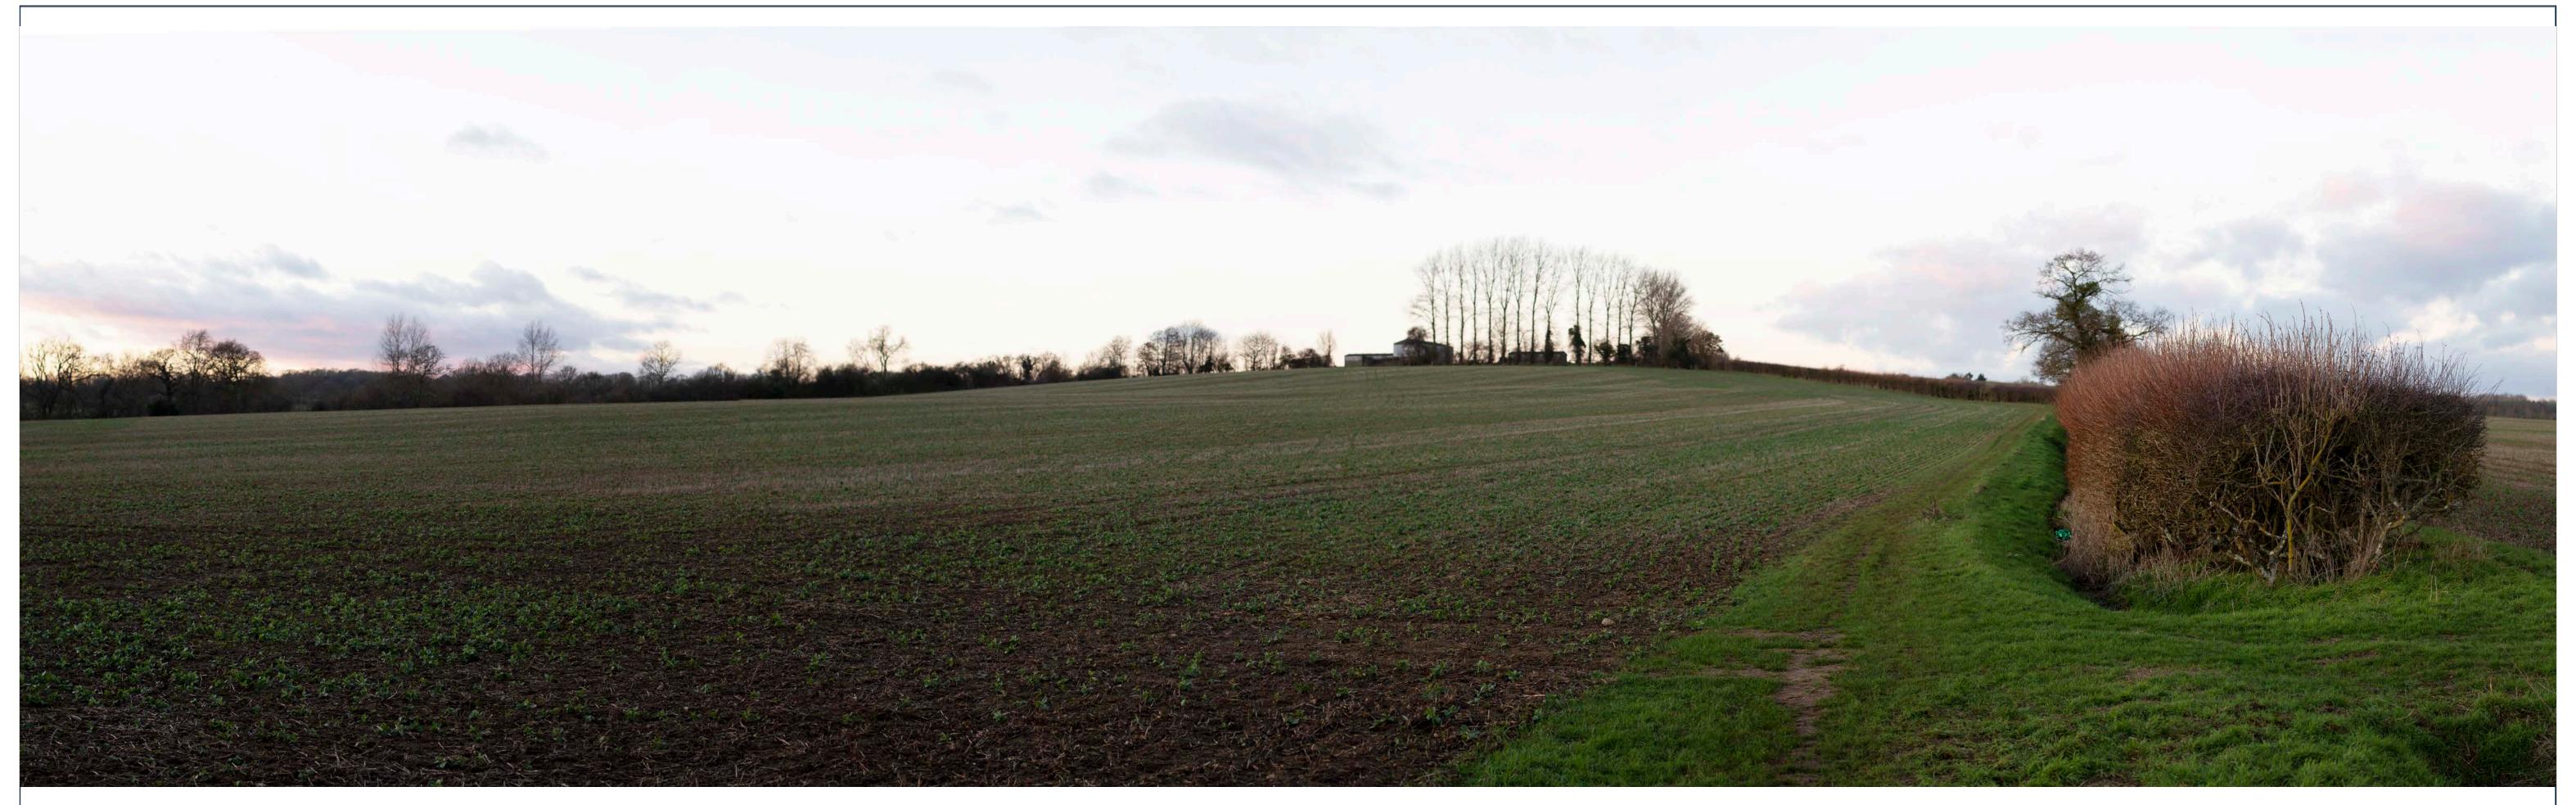

Date of photograph: 01/02/2023 Horizontal field of view: 90° OS Grid Ref: SP4406019480

Date of photograph: 31/01/2023 For context only

OS Grid Ref: SP4477319150

Representative Viewpoint 8: View looking south east from footpath 416/24/10, near Hordley House