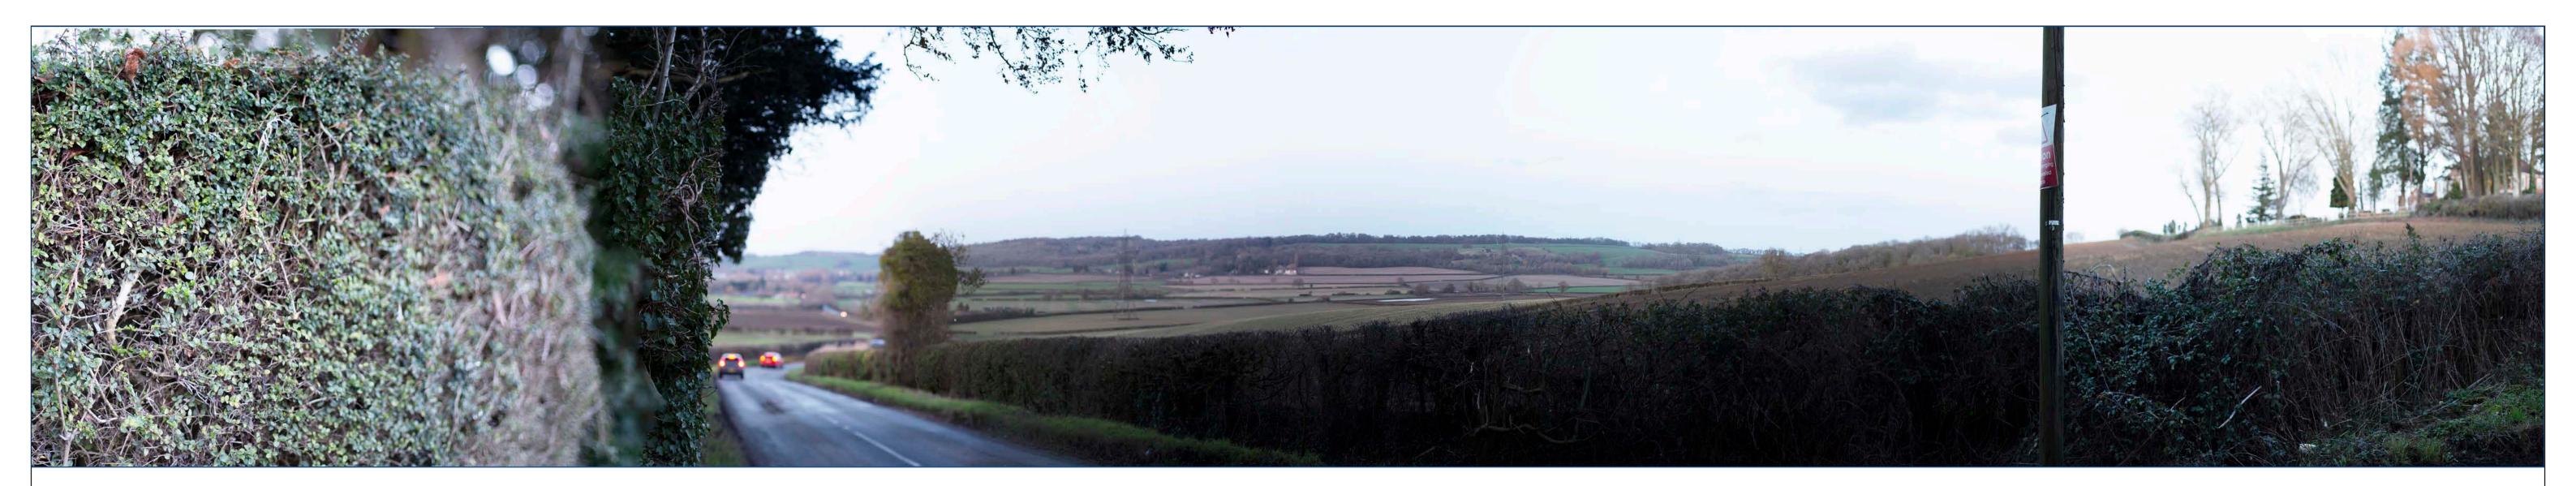

Date of photograph: 01/02/2023 Horizontal field of view: 90° OS Grid Ref: SP4406019480

Date of photograph: 31/01/2023 For context only

OS Grid Ref: SP4477319150

Representative Viewpoint 8: View looking south east from footpath 416/24/10, near Hordley House