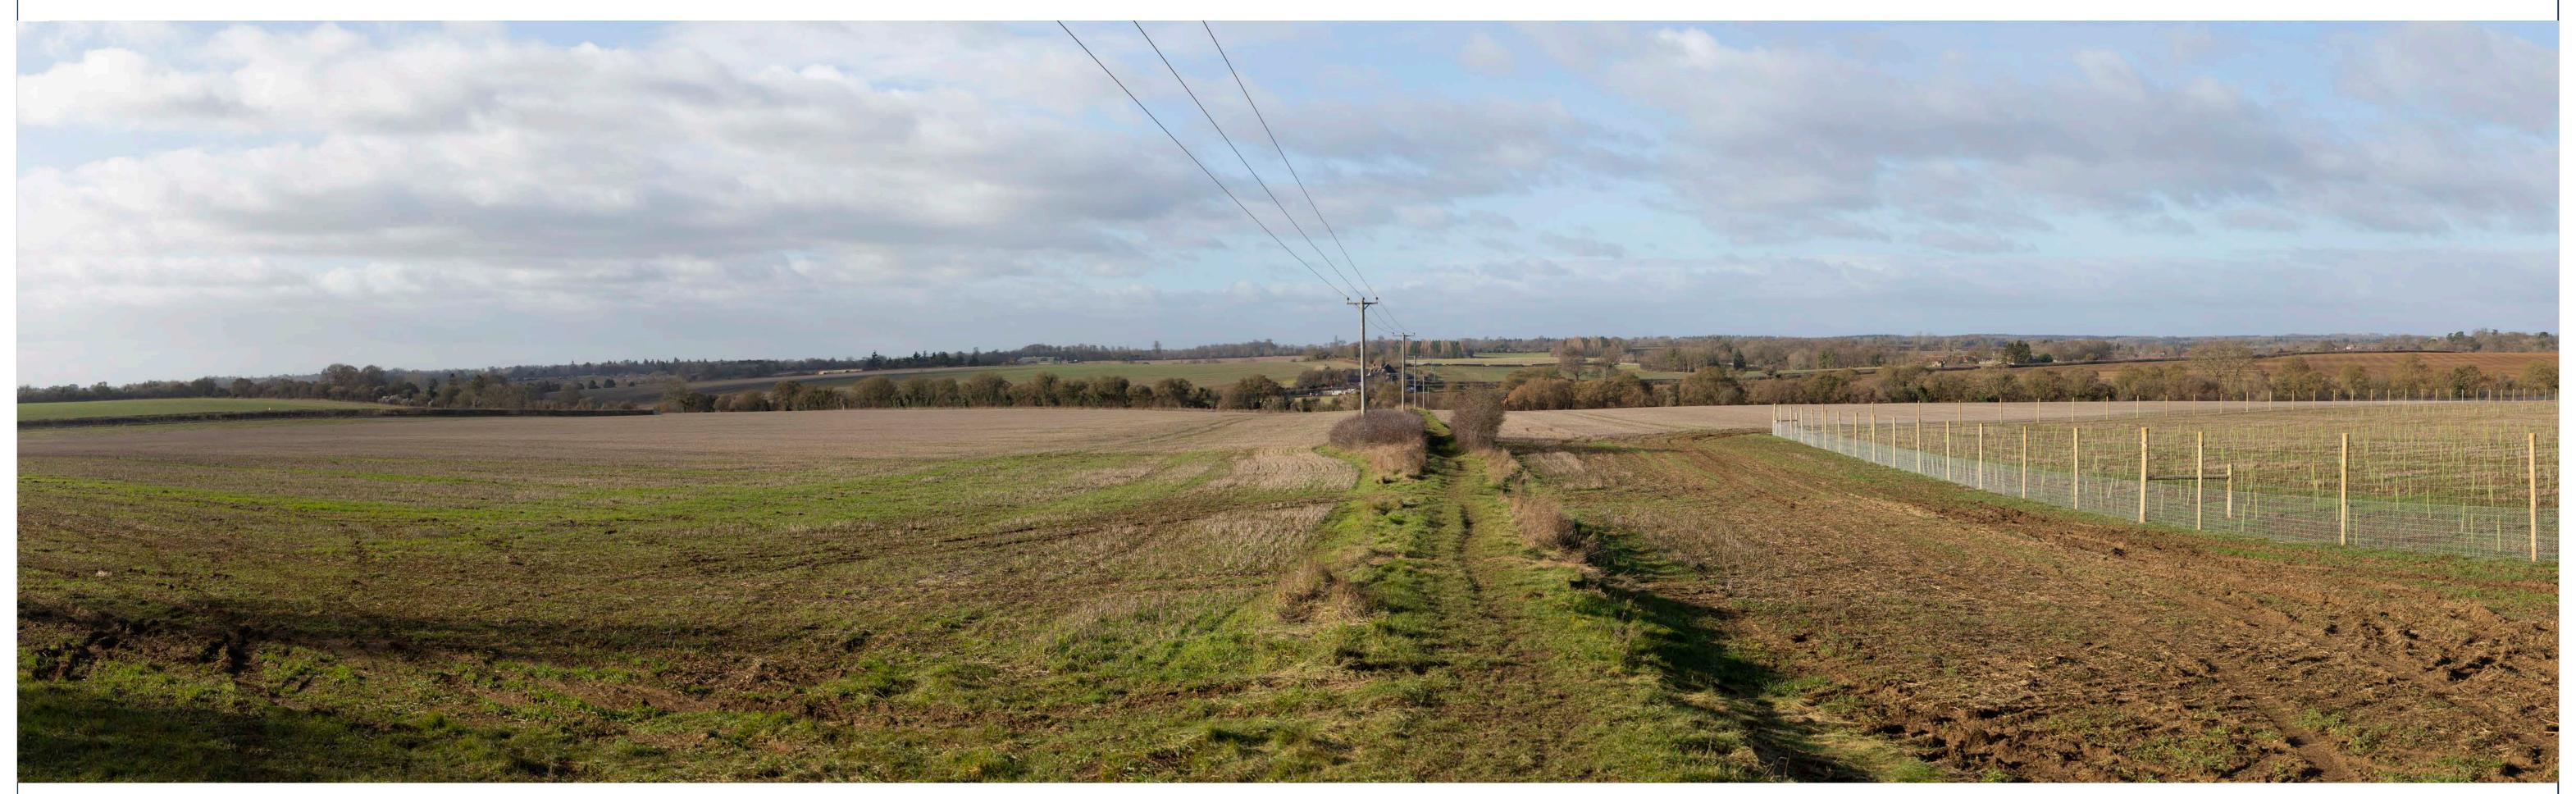

Date of photograph: 01/02/2023 Horizontal field of view: 90° OS Grid Ref: SP4406019480

Date of photograph: 31/01/2023 For context only

OS Grid Ref: SP4477319150

Representative Viewpoint 8: View looking south east from footpath 416/24/10, near Hordley House