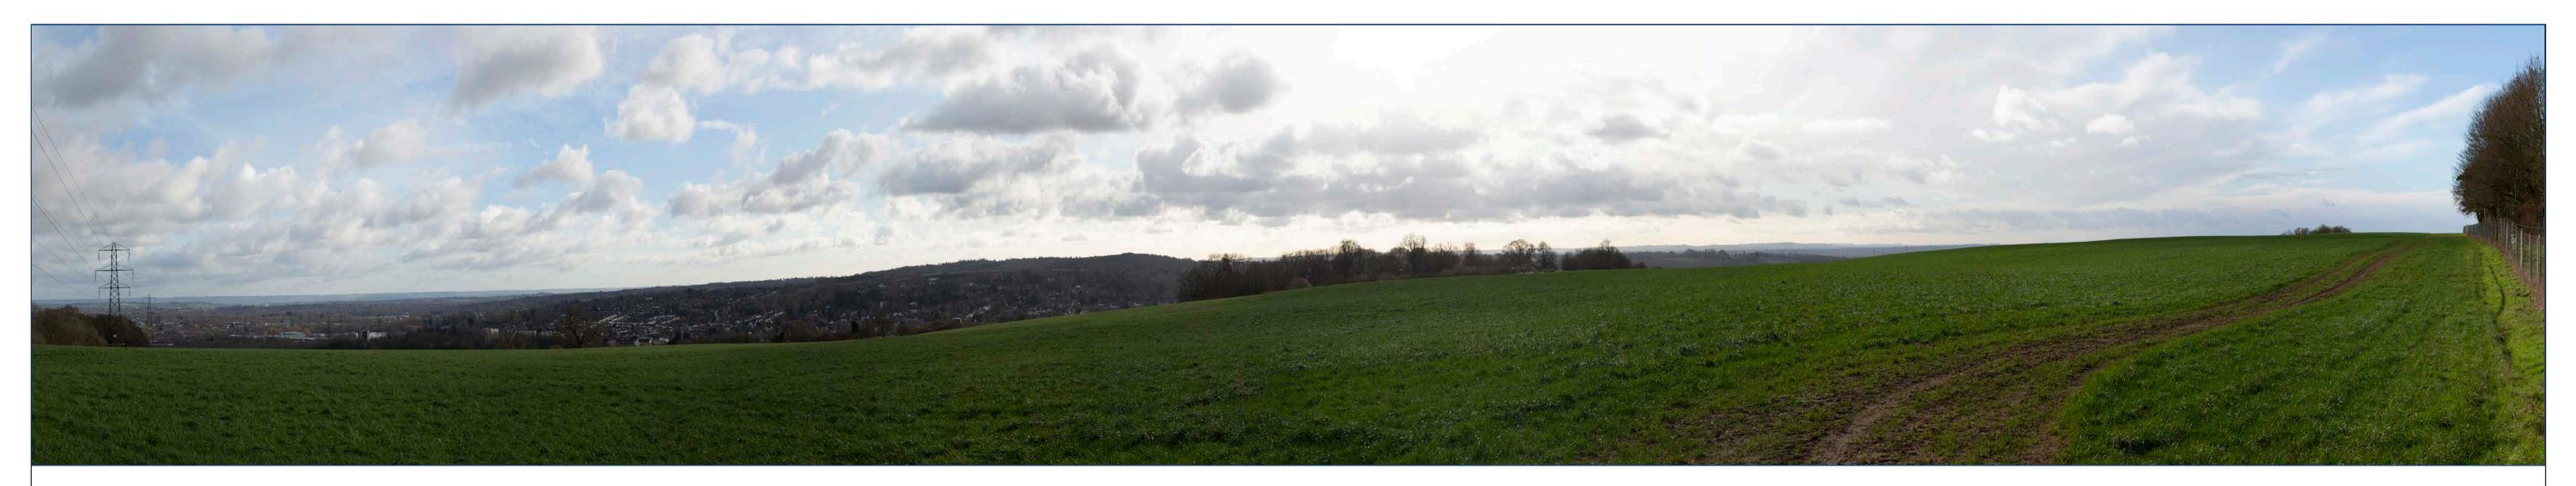

Botley West Solar Farm JSL4317 OS Grid Ref: SP4597022075

OS Grid Ref: SP4505720631

Date of photograph: 31/01/2023 Horizontal field of view: 90° To be viewed at comfortable arms length

OS Grid Ref: SP4560320171