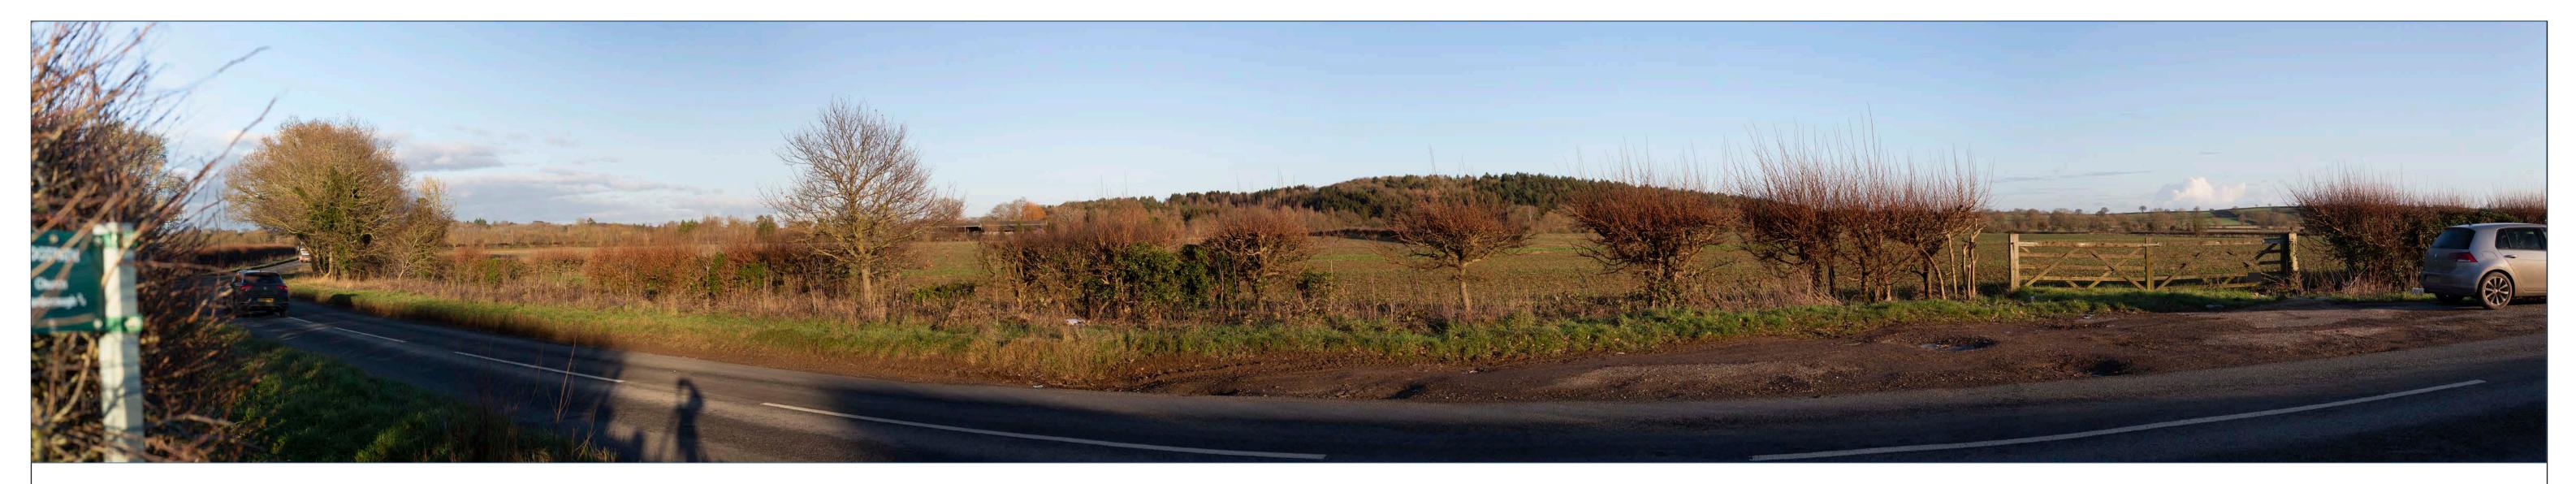

Date of photograph: 31/01/2023
OS Grid Ref: SP4489223522

Date of photograph: 31/01/2023 For context only OS Grid Ref: SP4489223522

Date of photograph: 31/01/2023 Horizontal field of view: 90° OS Grid Ref: SP4597022075