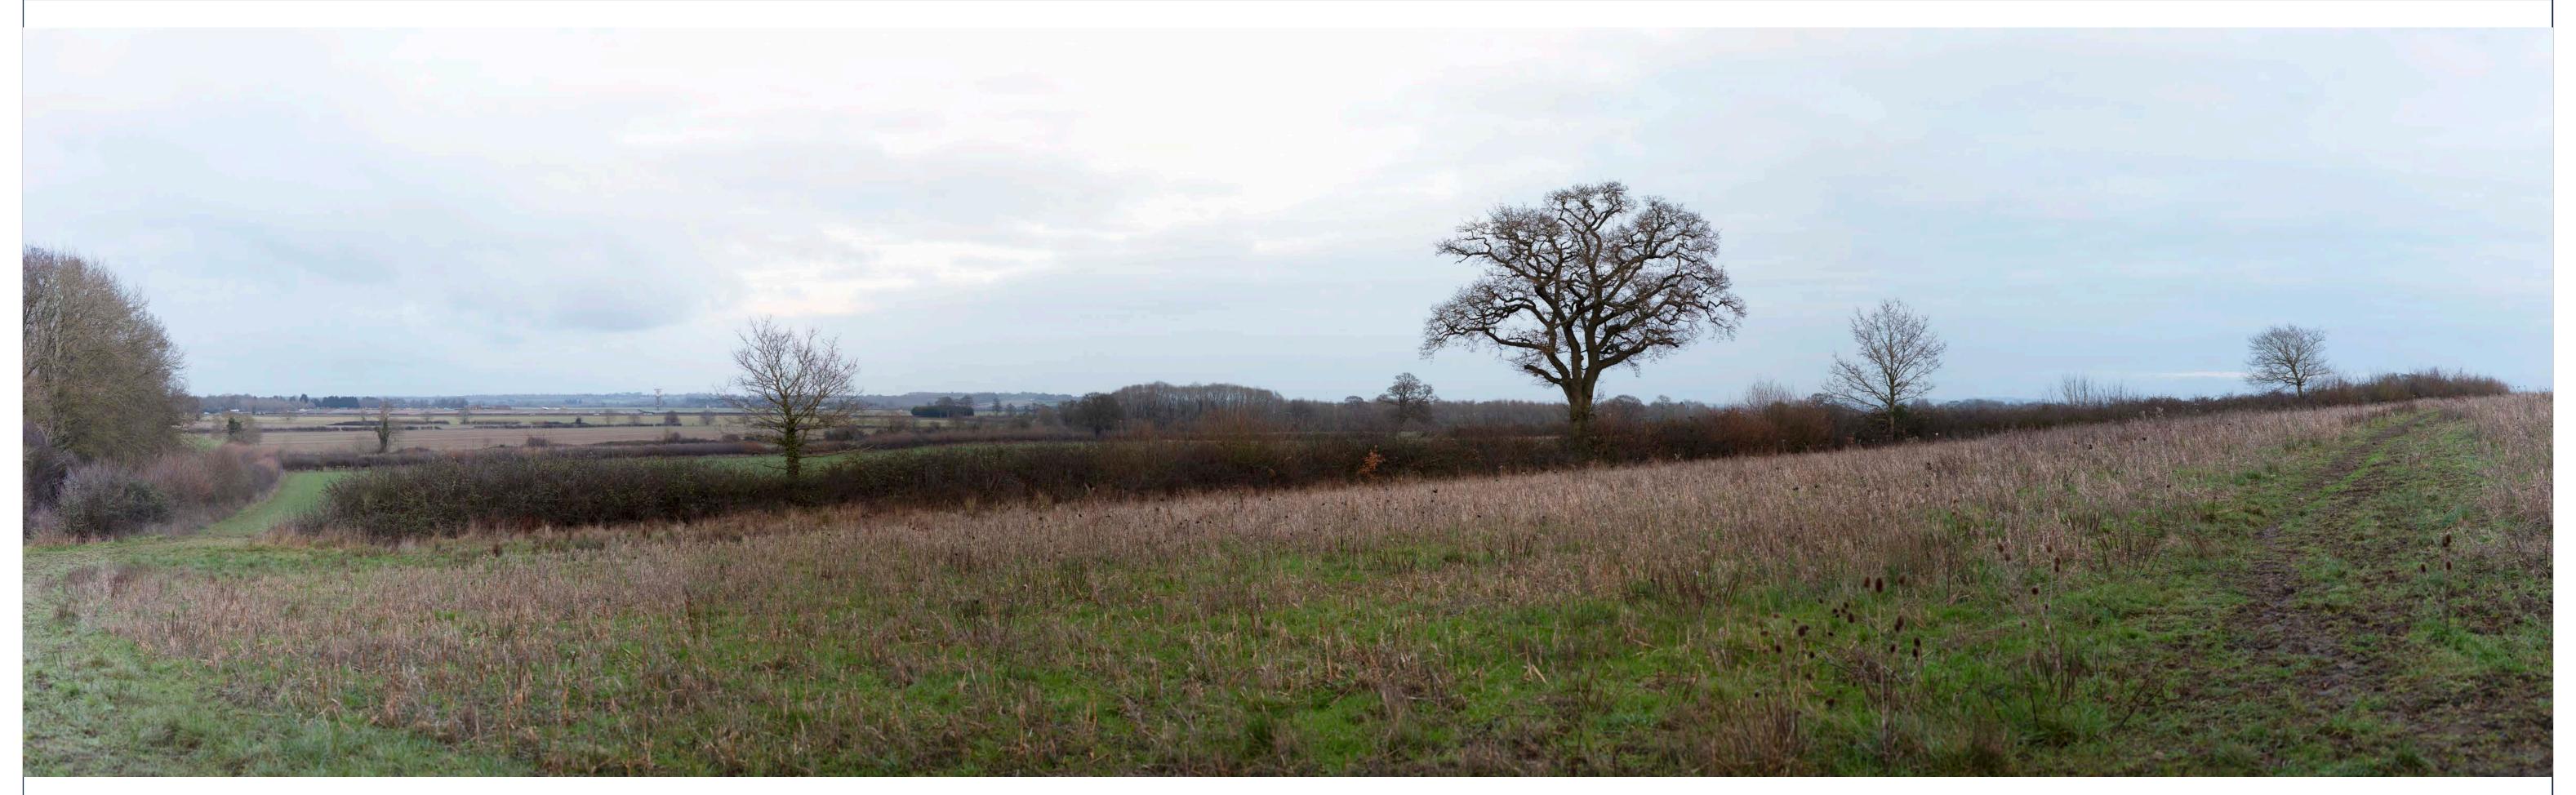

Botley West Solar Farm JSL4317 OS Grid Ref: SP4591215602

Date of photograph: 26/01/2023 For context only

Representative Viewpoint 16: View looking south from A44, near Bladon

Date of photograph: 26/01/2023
OS Grid Ref: SP4608014959