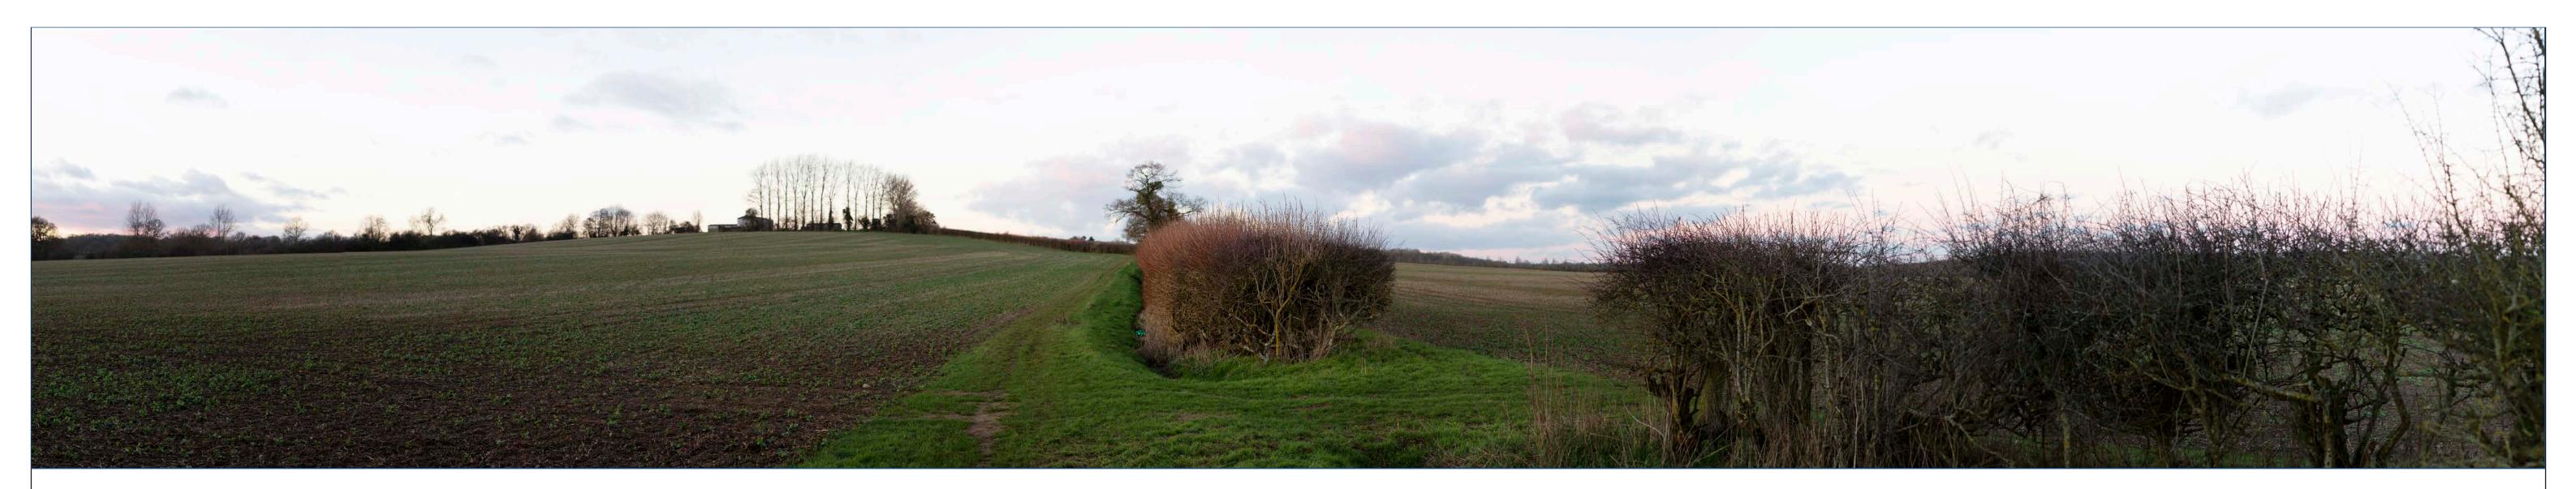

Date of photograph: 01/02/2023 Horizontal field of view: 90° OS Grid Ref: SP4406019480

Date of photograph: 31/01/2023 For context only

OS Grid Ref: SP4477319150

Representative Viewpoint 8: View looking south east from footpath 416/24/10, near Hordley House