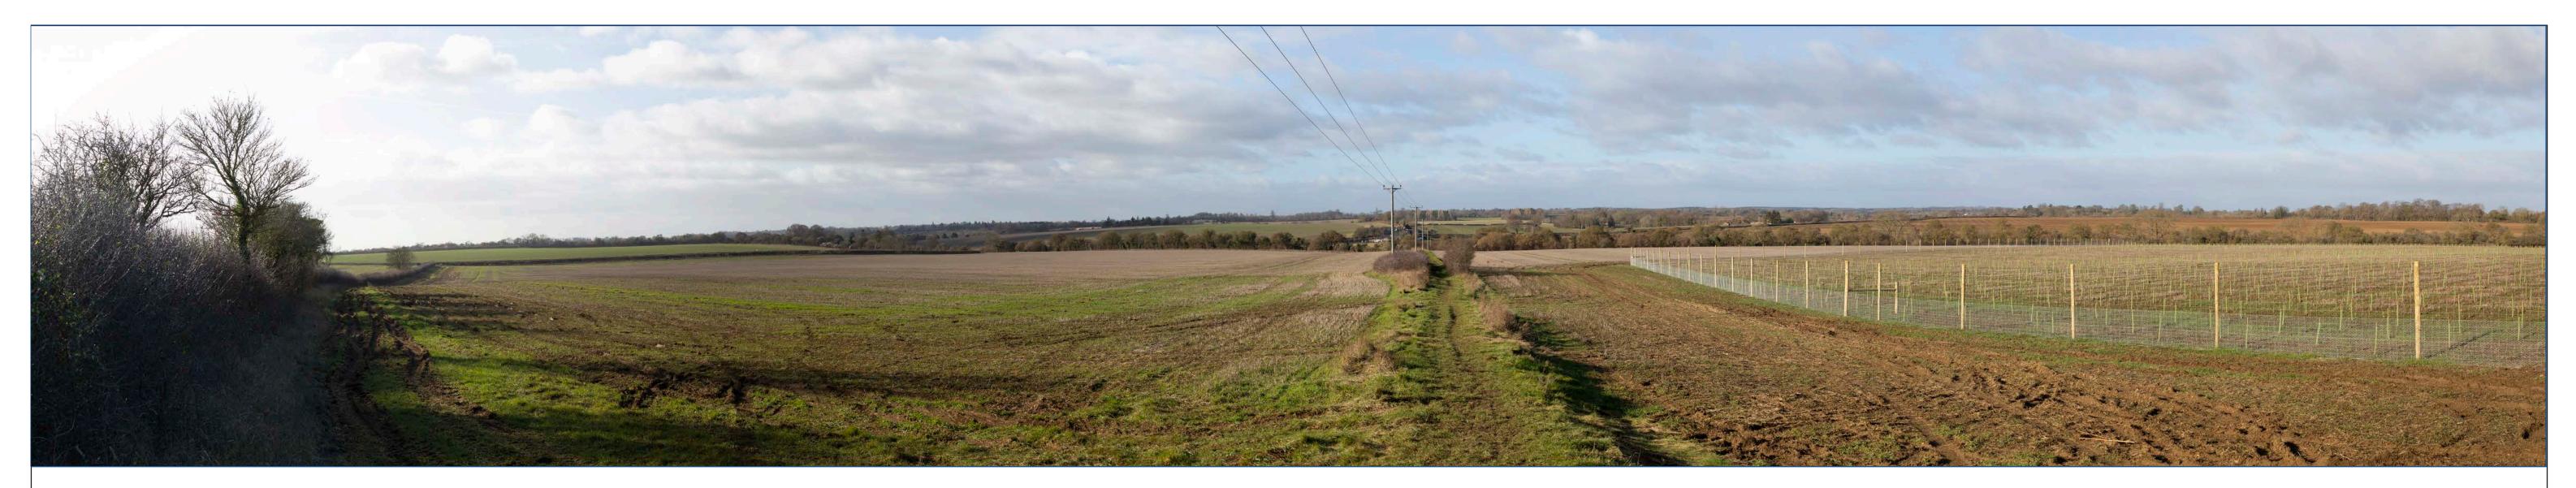

Date of photograph: 01/02/2023 Horizontal field of view: 90° OS Grid Ref: SP4406019480

Date of photograph: 31/01/2023 For context only

OS Grid Ref: SP4477319150

Representative Viewpoint 8: View looking south east from footpath 416/24/10, near Hordley House