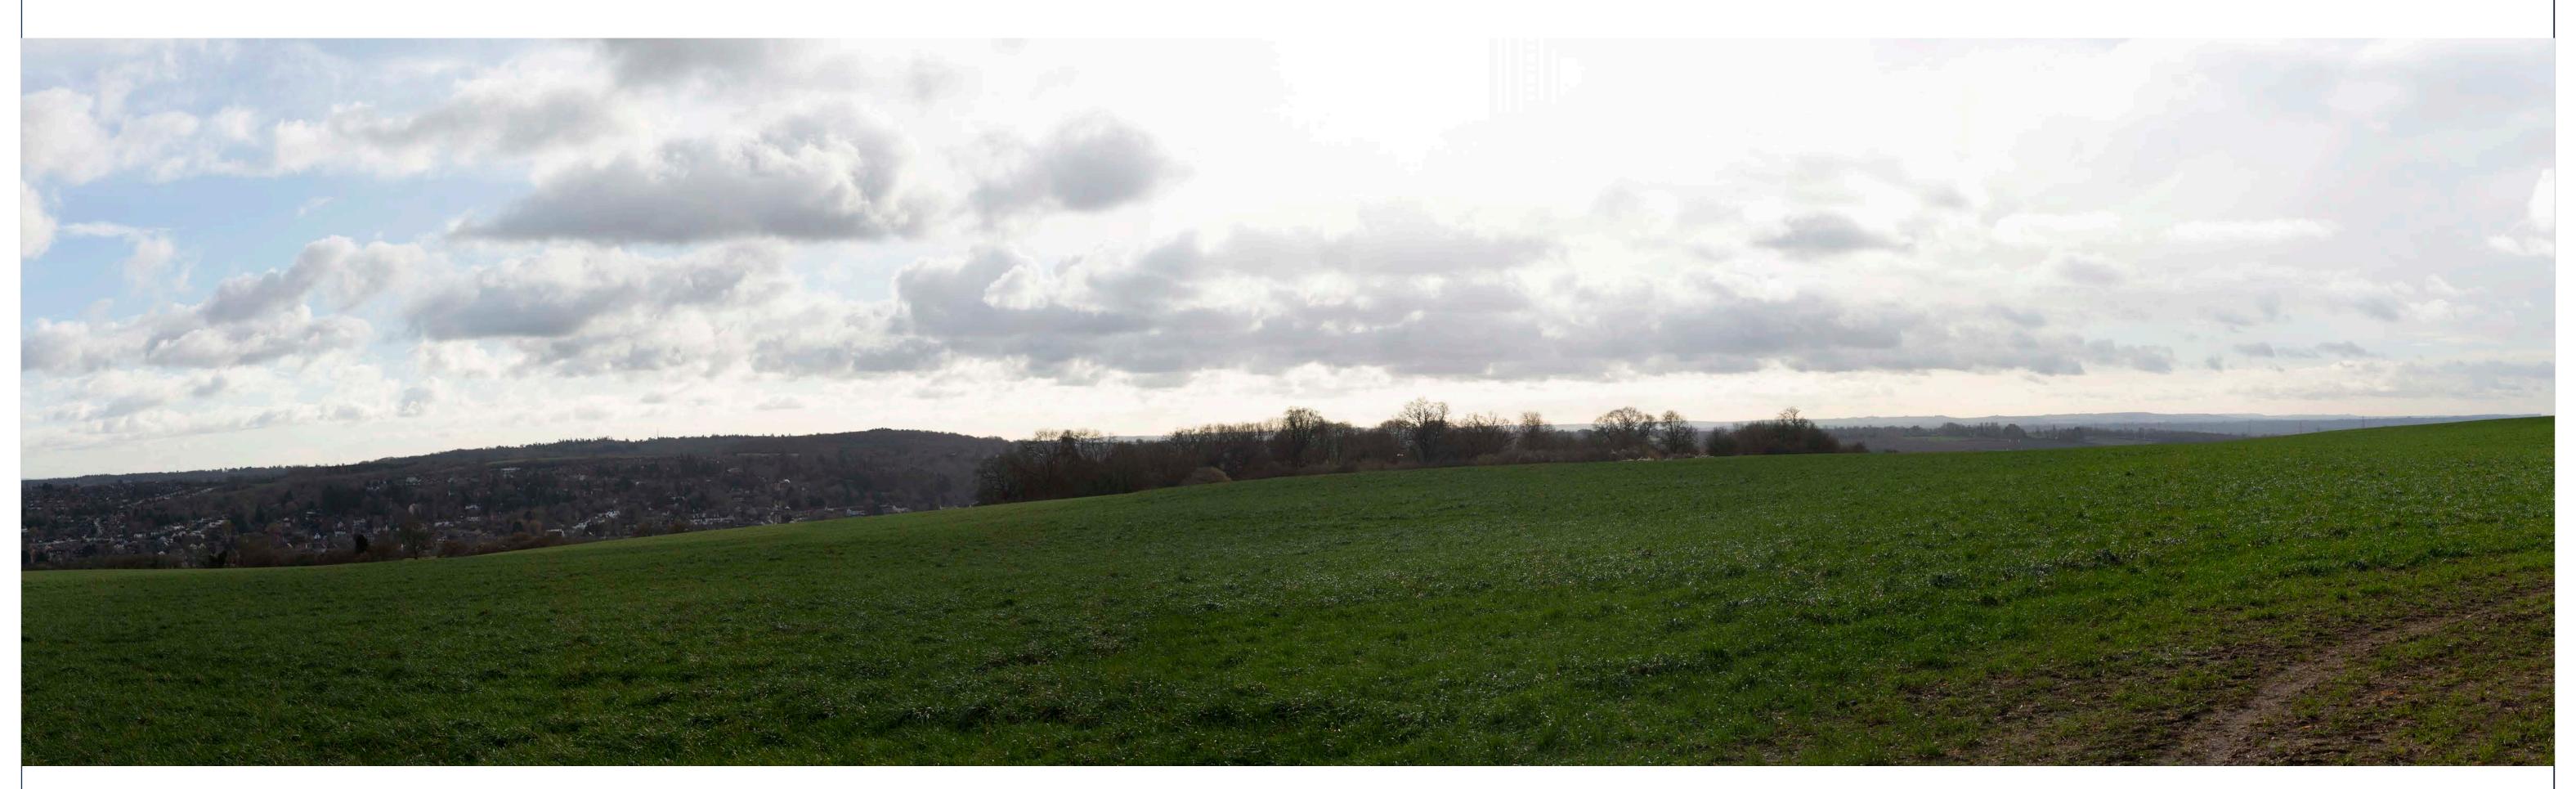

Botley West Solar Farm JSL4317 OS Grid Ref: SP4597022075

OS Grid Ref: SP4505720631

Date of photograph: 31/01/2023 Horizontal field of view: 90° To be viewed at comfortable arms length

OS Grid Ref: SP4560320171