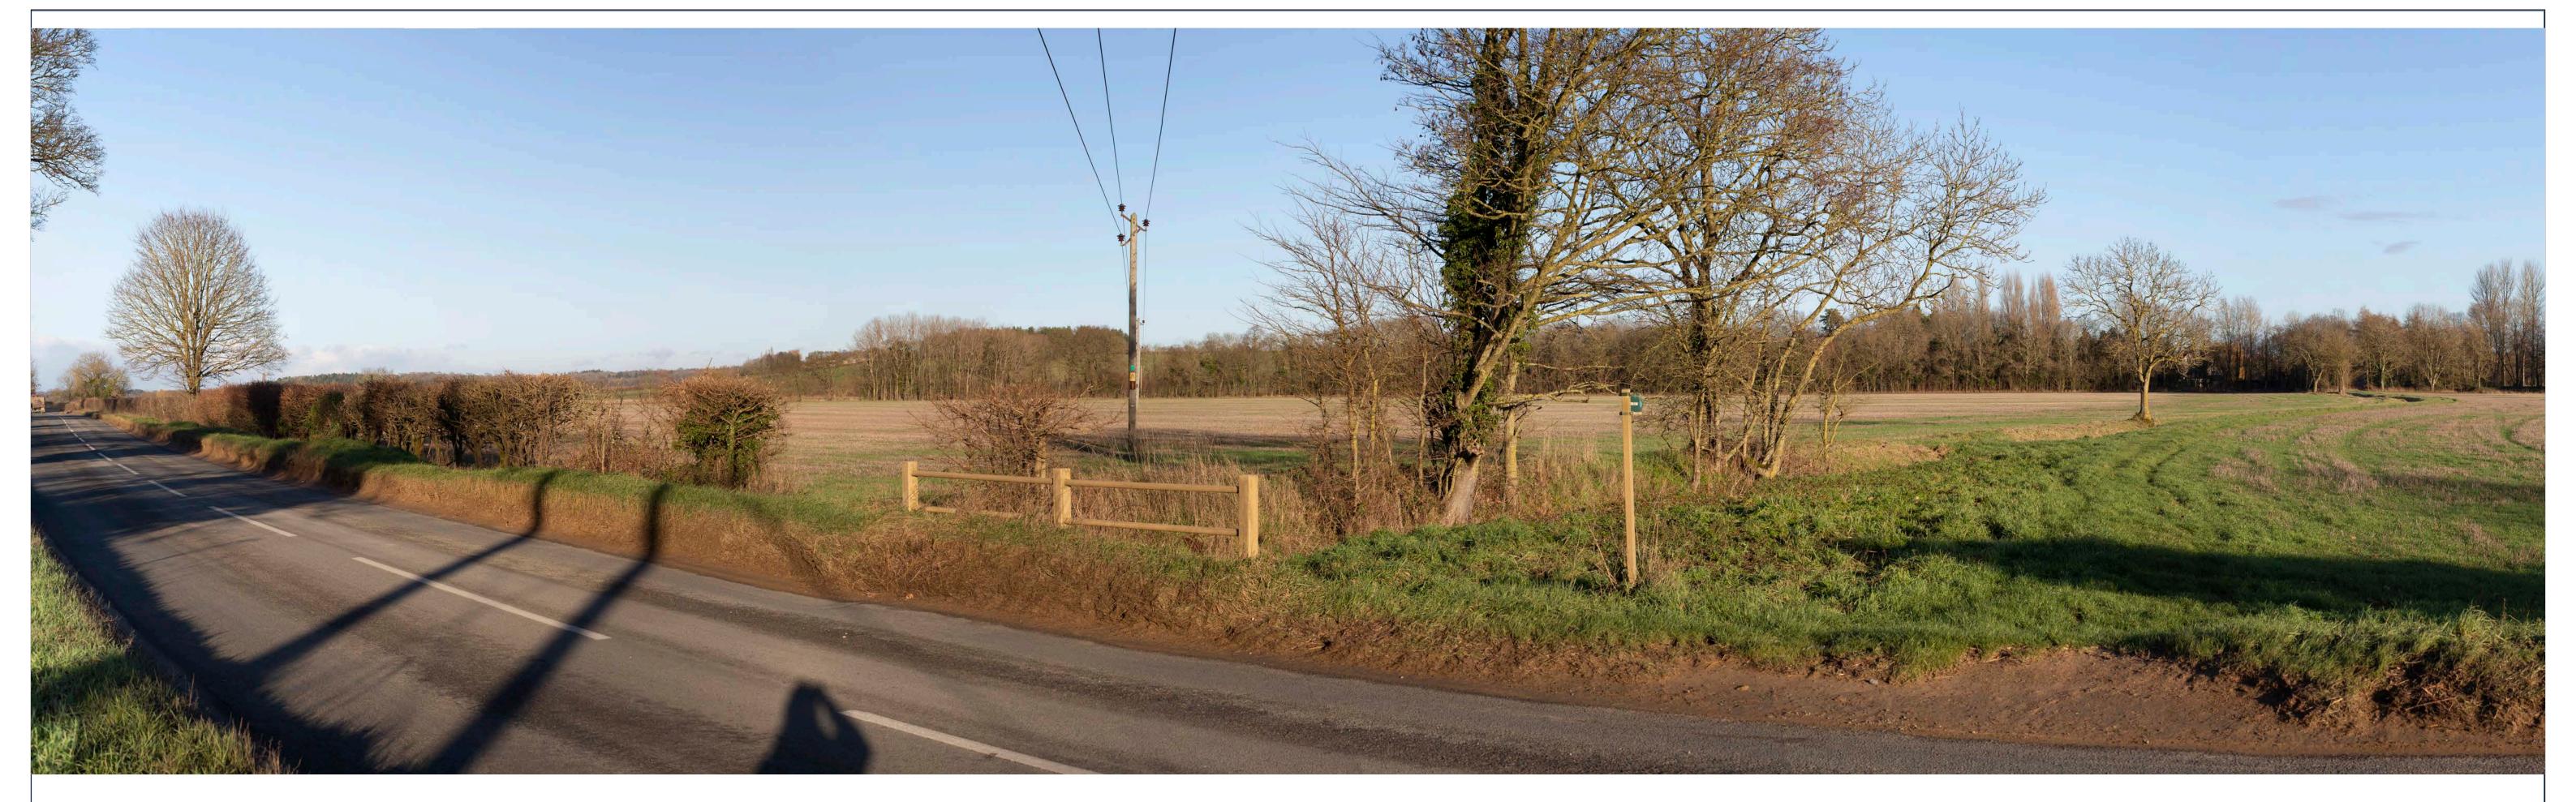

Date of photograph: 01/02/2023 Horizontal field of view: 90° OS Grid Ref: SP4406019480

Date of photograph: 31/01/2023 For context only

OS Grid Ref: SP4477319150

Representative Viewpoint 8: View looking south east from footpath 416/24/10, near Hordley House