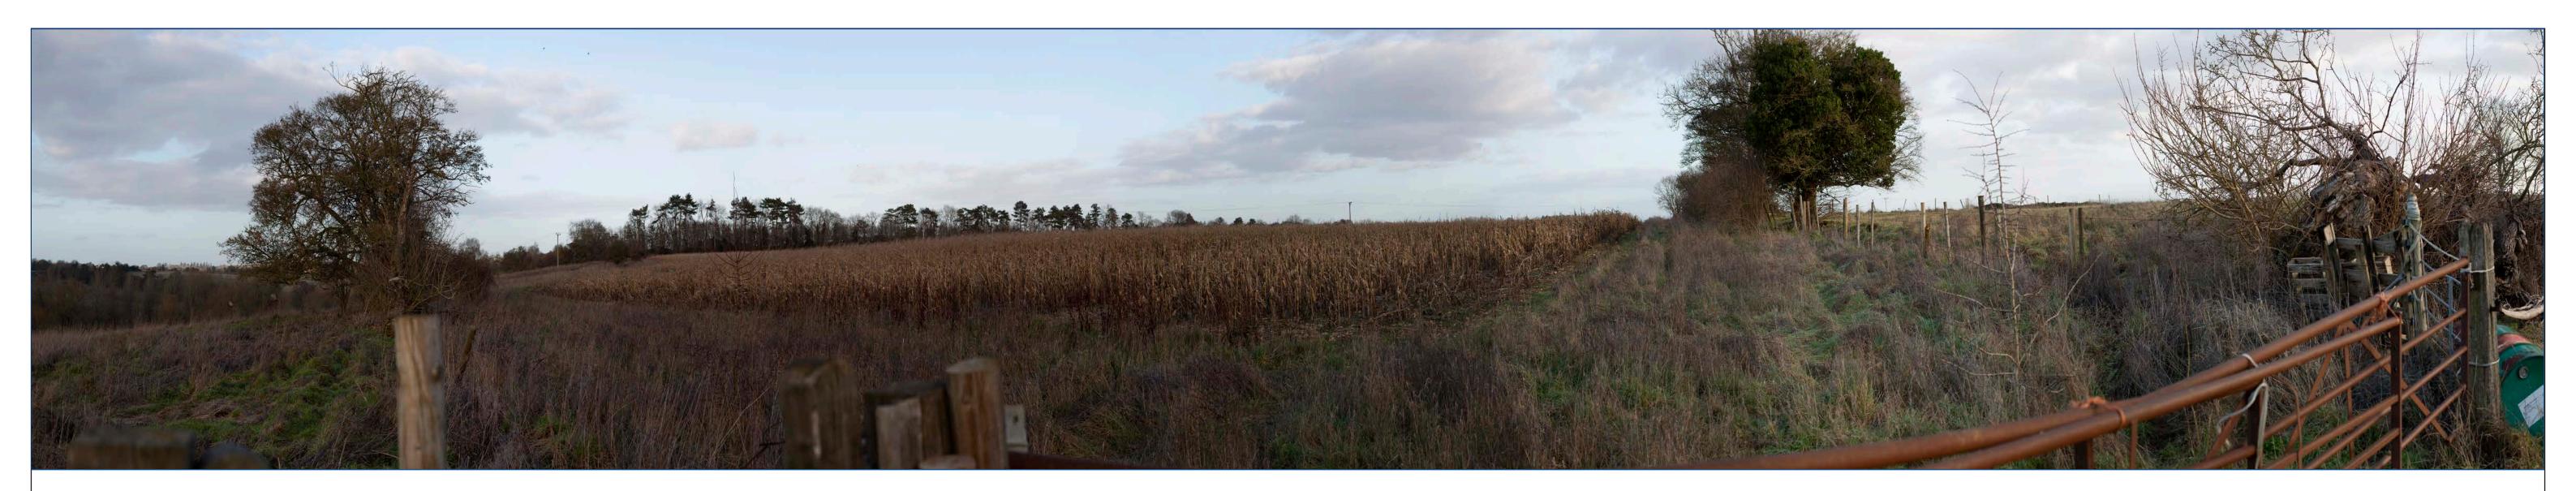

Date of photograph: 01/02/2023 Horizontal field of view: 90° OS Grid Ref: SP4406019480

Date of photograph: 31/01/2023 For context only

OS Grid Ref: SP4477319150

Representative Viewpoint 8: View looking south east from footpath 416/24/10, near Hordley House